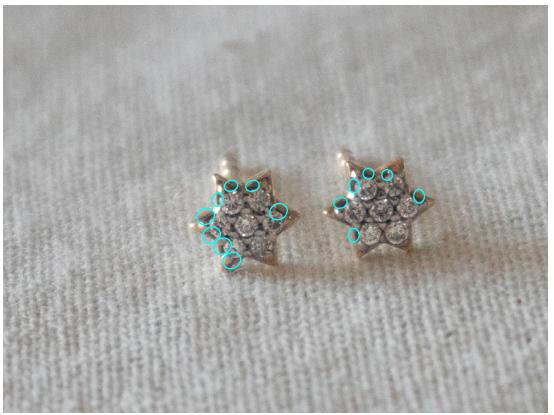

Judea Collection Retouching Notes R2 JAN 2024

Angle of light doesn't look right. Remove the highlight. Put subtle reflctions in edges, as per reference: