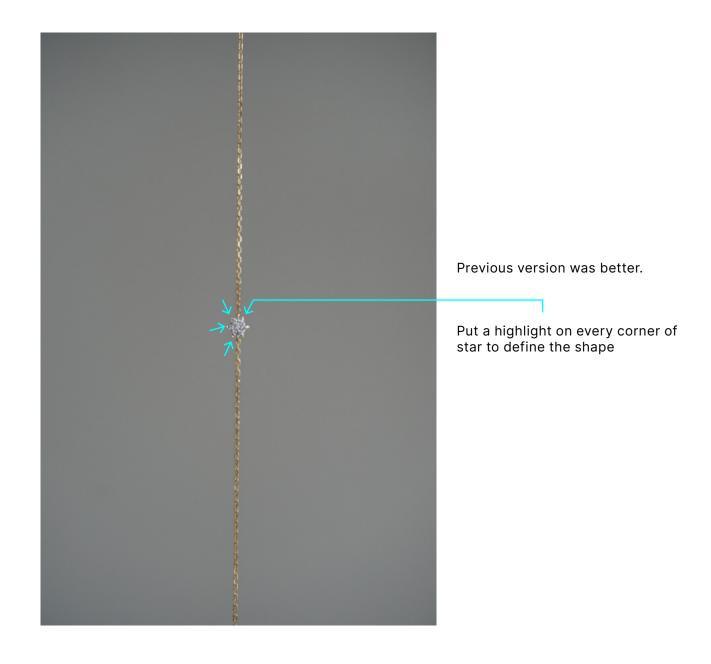

Star still looks too matte. Give more shine with reflections as per reference:

Bring back some freckles and natural skin texture.

Skin still too bright, go back to original.

Make finger slightly narrower

This ring looks too bright and fake.

Reduce dark reflections Sharpen edges of star

Make same shade of yellow as DSC01048