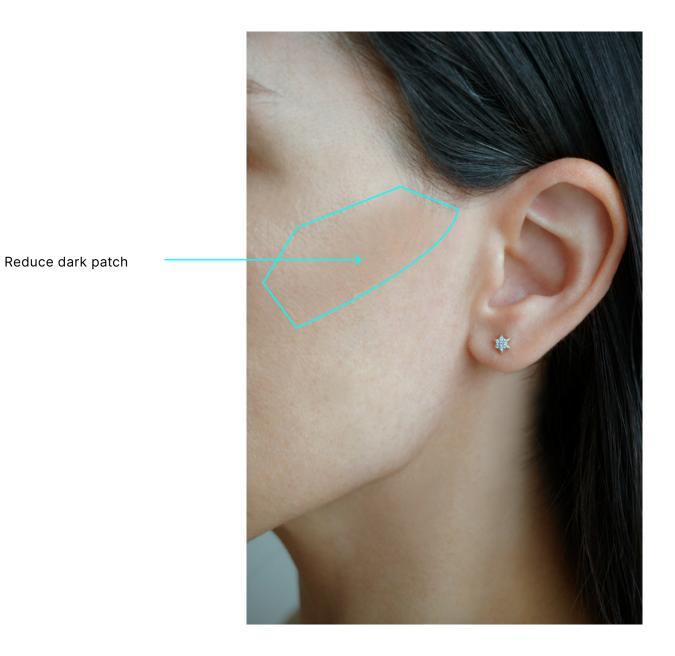

## Bring back freckles on neck.

Skin tone too bright.

Make like image DSC00056, but with more natural skin texture

Bring back some freckles Put shadow back next to chain. Do not adjust colour of gold. Bring back to original.