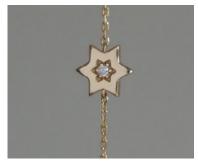

Judea Collection Retouching Notes R2 JAN 2024

Angle of light doesn't look right. Remove the highlight. Put subtle reflctions in edges, as per reference:

This ring looks too bright and fake.

Reduce dark reflections Sharpen edges of star

Make same shade of yellow as DSC01048