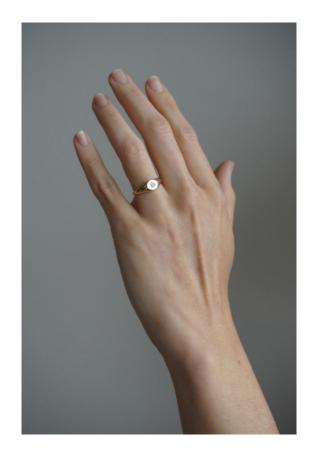

This ring looks too bright and fake.

Reduce dark reflections Sharpen edges of star

Make same shade of yellow as DSC01048