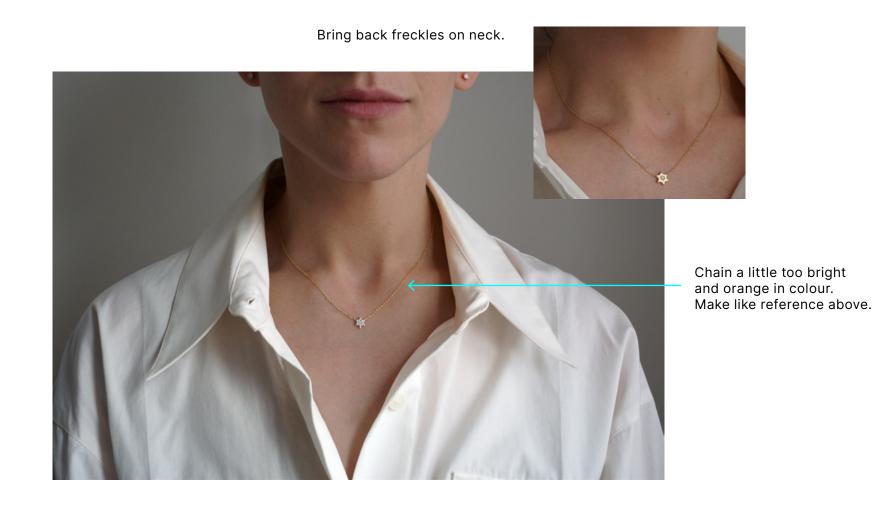

## Bring back freckles on neck.

Skin tone too bright.

Make like image DSC00056, but with more natural skin texture

Bring back some freckles Put shadow back next to chain. Do not adjust colour of gold. Bring back to original.