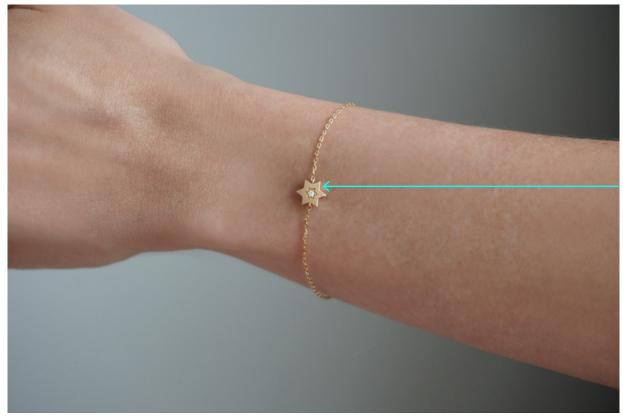

Star still looks too matte. Give more shine with reflections as per reference:

Bring back some freckles and natural skin texture.

Skin still too bright, go back to original.

Make finger slightly narrower