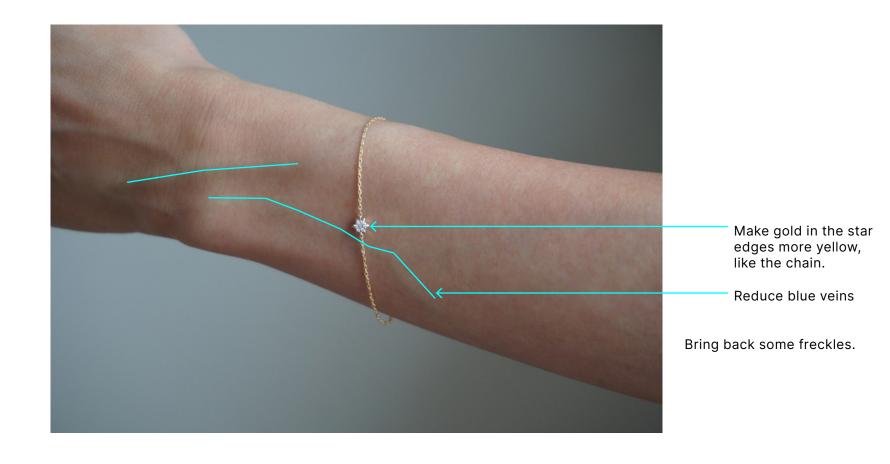

## Bring back freckles on neck.

Skin tone too bright.

Make like image DSC00056, but with more natural skin texture

Bring back some freckles Put shadow back next to chain. Do not adjust colour of gold. Bring back to original.

Star still looks too matte. Give more shine with reflections as per reference:

Bring back some freckles and natural skin texture.

Skin still too bright, go back to original.

Make finger slightly narrower