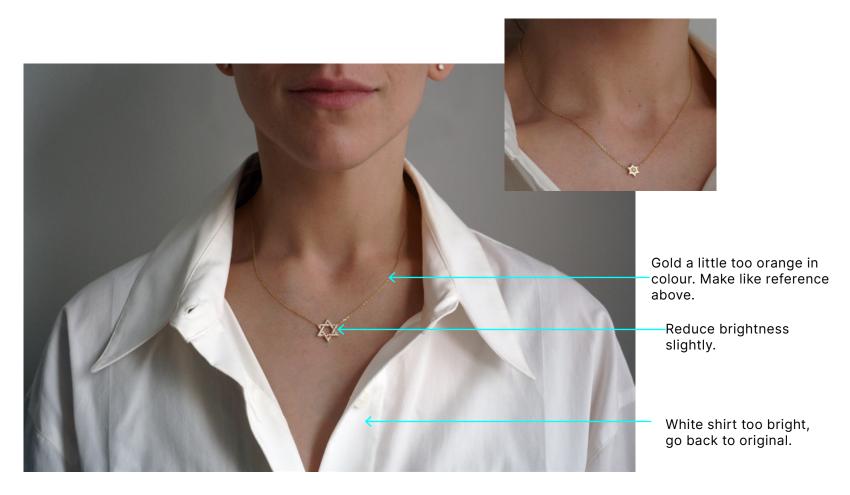

Judea Collection Retouching Notes R2 JAN 2024

Angle of light doesn't look right. Remove the highlight. Put subtle reflctions in edges, as per reference: