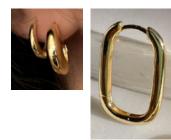

2. Remove all drop shadows behind shirt



#### SOLITAIRE

20240215-144506

#### MISSING THIS ONE



SOLITAIRE

20240215-154129

MISSING THIS ONE



Diamonds a little too bright. Reduce <u>very slightly</u>

Reduce redness in all of skin

SOLITAIRE

DSC03942

#### MISSING THIS ONE



10

SOLITAIRE DSC03442

WRONG CROP





BEZEL

20240215-175014



BEZEL

DSC02224

MISSING THIS ONE



BEZEL

DSC02895

#### MISSING THIS ONE



DSC02875

## MISSING THIS ONE

Again - looks fake, needs skin texture.



20240216-165322

MISSING THIS ONE



16

DSC08818

Perhaps we need more dark reflections so the gold looks glossy. It still looks matte.

References:





Gold too bright



20240216-164924

Perhaps we need more dark reflections so the gold looks glossy. It still looks matte.

### References:





Remove the creases and fabric texture. Match exactly to DSC08818:



Wrong colour, too yellow / too bright

20240216-163349

Perhaps we need more dark reflections so the gold looks glossy. It still looks matte.

References:





20240216-164754

#### MISSING THIS ONE

Perhaps we need more dark reflections so the gold looks glossy. It still looks matte.

#### References:





Remove fabric texture, make background flat olive green tone.

Gold colour a little too bright / fake. Reduce brightess

20240216-124857



20240216-132405











DSC00023.jpg



DSC00019(1).jpg



DSC00027(1).jpg



DSC03942.jpg



20240215-154129.jpg



20240215-144649.jpg



DSC02875.jpg



20240216-165322.jpg



20240216-164754.jpg



DSC02895.jpg







20240216-124857.TIF

20240216-132405.TIF

20240216-13