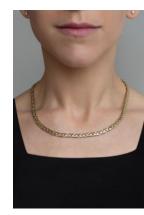

reflections so the gold looks glossy. It still looks matte.

References:





Gold too bright



20240216-164924

Perhaps we need more dark reflections so the gold looks glossy. It still looks matte.

### References:





Remove the creases and fabric texture. Match exactly to DSC08818:



Wrong colour, too yellow / too bright

20240216-163349

Perhaps we need more dark reflections so the gold looks glossy. It still looks matte.

References:





20240216-164754

#### MISSING THIS ONE

Perhaps we need more dark reflections so the gold looks glossy. It still looks matte.

#### References:





Remove fabric texture, make background flat olive green tone.

Gold colour a little too bright / fake. Reduce brightess

20240216-124857



20240216-132405











DSC00023.jpg



DSC00019(1).jpg



DSC00027(1).jpg



DSC03942.jpg



20240215-154129.jpg



20240215-144649.jpg



DSC02875.jpg



20240216-165322.jpg



20240216-164754.jpg



DSC02895.jpg







20240216-124857.TIF

20240216-132405.TIF

20240216-132829.TIF

20240216-133511.TIF

20240216-144424.TIF