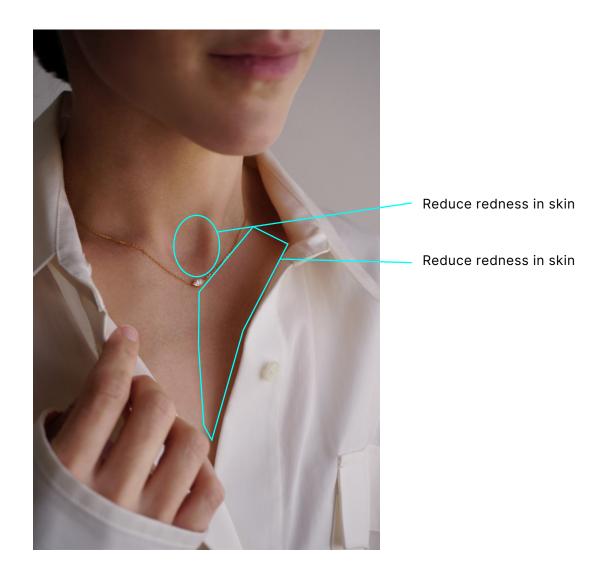

#### MISSING THIS ONE

SOLITAIRE

20240215-154129

MISSING THIS ONE

Diamonds a little too bright. Reduce <u>very slightly</u>

Reduce redness in all of skin

SOLITAIRE

DSC03942