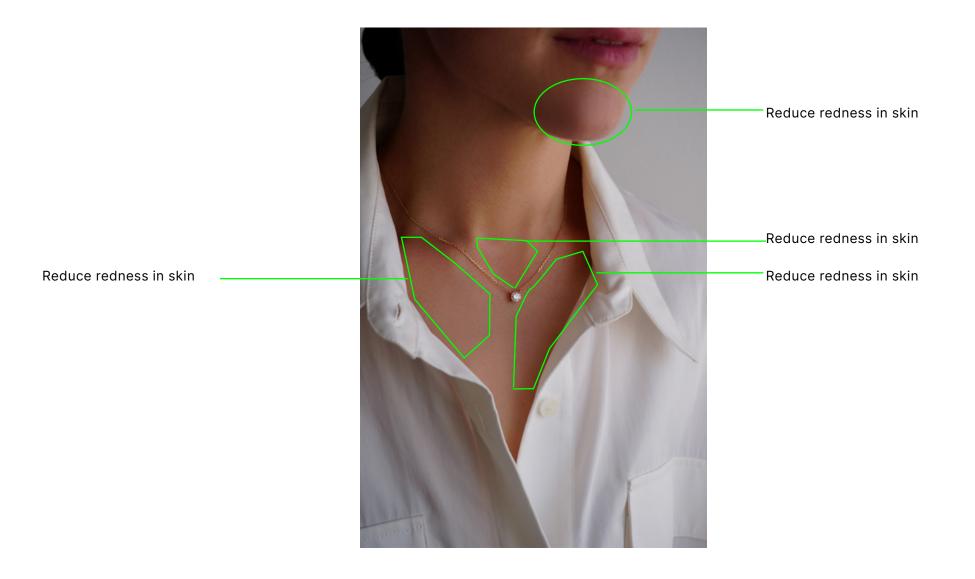

#### MISSING THIS ONE

SOLITAIRE

20240215-154129

MISSING THIS ONE

Diamonds a little too bright. Reduce <u>very slightly</u>

Reduce redness in all of skin

SOLITAIRE

DSC03942