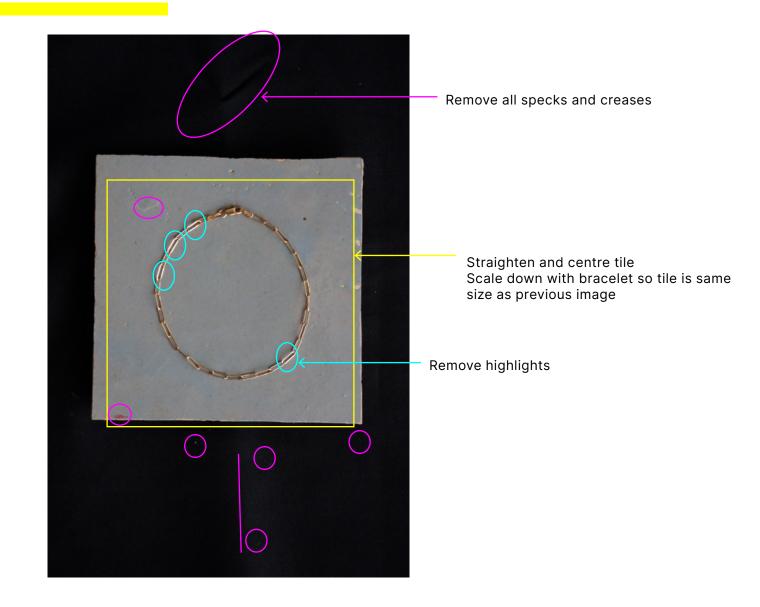

6

DSC08818

Perhaps we need more dark reflections so the gold looks glossy. It still looks matte.

References:





Gold too bright



20240216-164924

Perhaps we need more dark reflections so the gold looks glossy. It still looks matte.

### References:





Remove the creases and fabric texture. Match exactly to DSC08818:



Wrong colour, too yellow / too bright

20240216-163349

Perhaps we need more dark reflections so the gold looks glossy. It still looks matte.

References:





20240216-164754

#### MISSING THIS ONE

Perhaps we need more dark reflections so the gold looks glossy. It still looks matte.

#### References:





Remove fabric texture, make background flat olive green tone.

Gold colour a little too bright / fake. Reduce brightess

20240216-124857



20240216-132405











DSC00023.jpg



DSC00019(1).jpg



DSC00027(1).jpg



DSC03942.jpg



20240215-154129.jpg



20240215-144649.jpg



DSC02875.jpg



20240216-165322.jpg



20240216-164754.jpg



DSC02895.jpg







20240216-124857.TIF

20240216-132405.TIF

20240216-132829.TIF

20240216-133511.TIF

20240216-144424.TIF