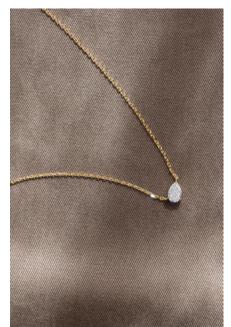

# RREN

All Collections Retouching Notes FEB 2024 TENNIS DSC00140



TENNIS DSC00014



TENNIS

DSC000023

WHERE IS THIS ONE? Crop -11222222222222222222222222222 Remove drop shadow

use DSC00140 shirt

TENNIS DSC03242



# MAKE 4000 X 6000



Remove drop shadow -

## CHAINS

1. Remove ears 2. Remove all drop shadows behind shirt



#### SOLITAIRE

20240215-144506

#### MISSING THIS ONE



SOLITAIRE

20240215-154129

MISSING THIS ONE



Diamonds a little too bright. Reduce <u>very slightly</u>

Reduce redness in all of skin

SOLITAIRE

DSC03942

#### MISSING THIS ONE



10

SOLITAIRE DSC03442

WRONG CROP





BEZEL

20240215-175014



BEZEL

DSC02224

MISSING THIS ONE



BEZEL

DSC02895

#### MISSING THIS ONE



DSC02875

## MISSING THIS ONE

Again - looks fake, needs skin texture.



20240216-165322

MISSING THIS ONE



16

DSC08818

Perhaps we need more dark reflections so the gold looks glossy. It still looks matte.

References:





Gold too bright



20240216-164924

Perhaps we need more dark reflections so the gold looks glossy. It still looks matte.

### References:





Remove the creases and fabric texture. Match exactly to DSC08818:



Wrong colour, too yellow / too bright

20240216-163349

Perhaps we need more dark reflections so the gold looks glossy. It still looks matte.

References:





20240216-164754

#### MISSING THIS ONE

Perhaps we need more dark reflections so the gold