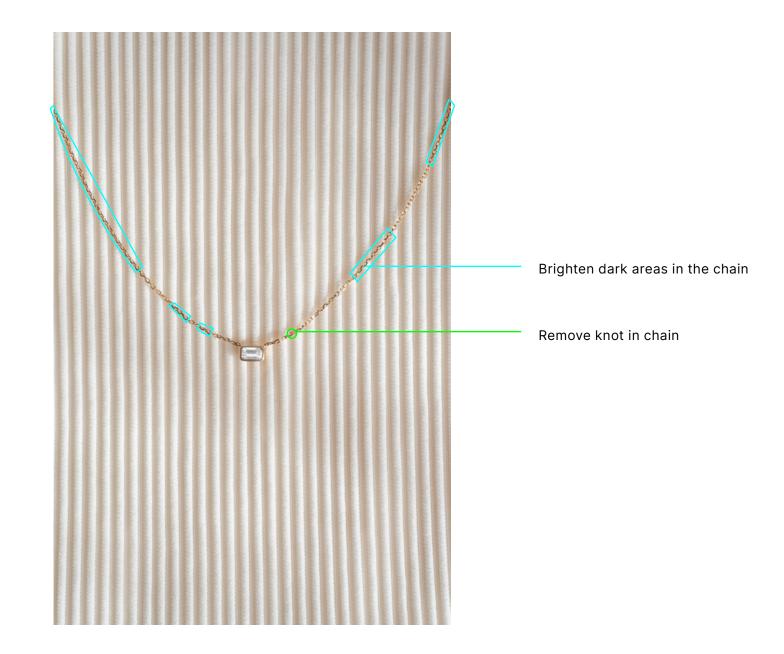

# RREN

All Collections Retouching Notes FEB 2024 TENNIS DSC00140



TENNIS DSC00014



TENNIS

DSC000023

WHERE IS THIS ONE? Crop -11222222222222222222222222222 Remove drop shadow

use DSC00140 shirt

TENNIS DSC03242



# MAKE 4000 X 6000



Remove drop shadow -

## CHAINS

1. Remove ears 2. Remove all drop shadows behind shirt



#### SOLITAIRE

20240215-144506

#### MISSING THIS ONE



SOLITAIRE

20240215-154129

MISSING THIS ONE



Diamonds a little too bright. Reduce <u>very slightly</u>

Reduce redness in all of skin

SOLITAIRE

DSC03942

#### MISSING THIS ONE



10

SOLITAIRE DSC03442

WRONG CROP





BEZEL

20240215-175014



BEZEL

DSC02224

MISSING THIS ONE



BEZEL

DSC02895

#### MISSING THIS ONE



DSC02875

## MISSING THIS ONE

Again - looks fake, needs skin texture.



20240216-165322

MISSING THIS ONE



16

DSC08818

Perhaps we need more dark reflections so the gold looks glossy. It still looks matte.

References:





Gold too bright



20240216-164924

Perhaps we need more dark reflections so the gold looks glossy. It still looks matte.

### References:





Remove the creases and fabric texture. Match exactly to DSC08818:



Wrong colour, too yellow / too bright

20240216-163349

Perhaps we need more dark reflections so the gold looks glossy. It still looks matte.

References:





20240216-164754

#### MISSING THIS ONE

Perhaps we need more dark reflections so the gold looks glossy. It still look