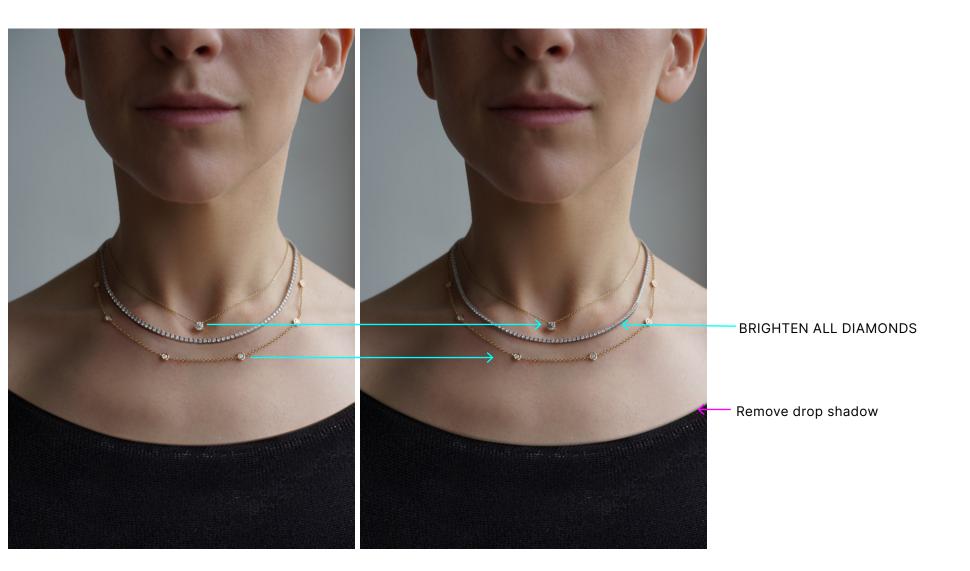

#### MISSING THIS ONE

SOLITAIRE

20240215-154129

MISSING THIS ONE

Diamonds a little too bright. Reduce <u>very slightly</u>

Reduce redness in all of skin

SOLITAIRE

DSC03942