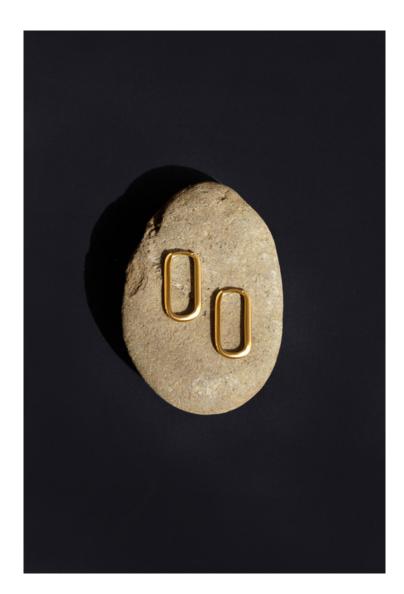

of skin

SOLITAIRE

DSC03942

#### MISSING THIS ONE



10

SOLITAIRE DSC03442

WRONG CROP





BEZEL

20240215-175014



BEZEL

DSC02224

MISSING THIS ONE



BEZEL

DSC02895

#### MISSING THIS ONE



DSC02875

## MISSING THIS ONE

Again - looks fake, needs skin texture.



20240216-165322

MISSING THIS ONE



16

DSC08818

Perhaps we need more dark reflections so the gold looks glossy. It still looks matte.

References:





Gold too bright



20240216-164924

Perhaps we need more dark reflections so the gold looks glossy. It still looks matte.

### References:





Remove the creases and fabric texture. Match exactly to DSC08818:



Wrong colour, too yellow / too bright

20240216-163349

Perhaps we need more dark reflections so the gold looks glossy. It still looks matte.

References:





20240216-164754

#### MISSING THIS ONE

Perhaps we need more dark reflections so the gold looks glossy. It still looks matte.

#### References:





Remove fabric texture, make background flat olive green tone.

Gold colour a little too bright / fake. Reduce brightess

20240216-124857



20240216-132405











DSC00023.jpg



DSC00019(1).jpg



DSC00027(1).jpg



DSC03942.jpg



20240215-154129.jpg



20240215-144649.jpg



DSC02875.jpg



20240216-165322.jpg



20240216-164754.jpg



DSC02895.jpg







20240216-124857.TIF

20240216-132405.TIF

20240216-132829.TIF

20240216-133511.TIF

20240216-144424.TIF