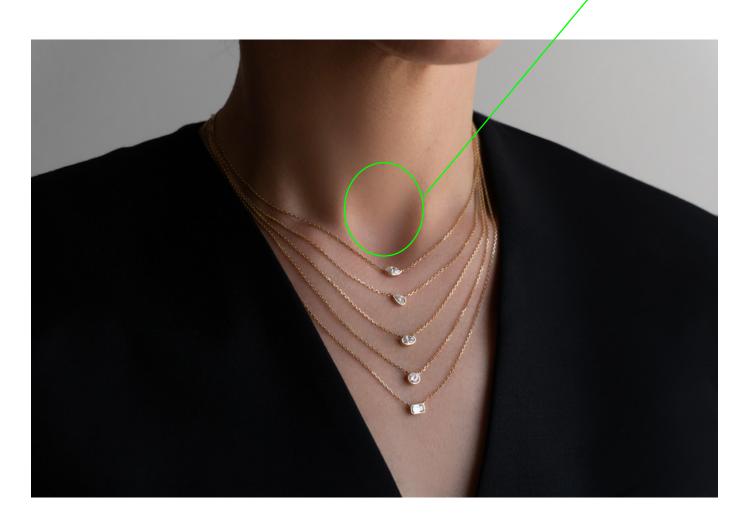

#### MISSING THIS ONE

SOLITAIRE

20240215-154129

MISSING THIS ONE

Diamonds a little too bright. Reduce <u>very slightly</u>

Reduce redness in all of skin

SOLITAIRE

DSC03942