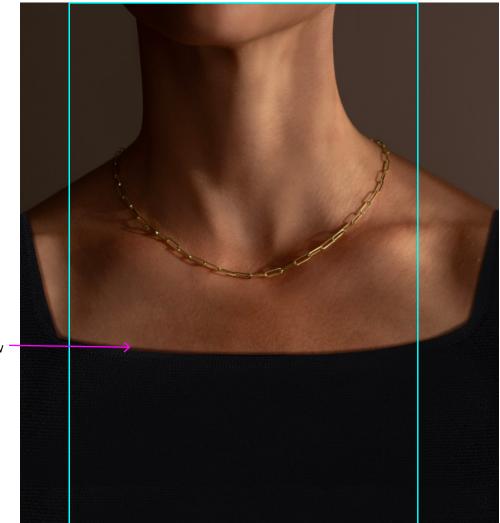

Gold too bright

20240216-164924

Perhaps we need more dark reflections so the gold looks glossy. It still looks matte.

### References:

Remove the creases and fabric texture. Match exactly to DSC08818:

Wrong colour, too yellow / too bright

20240216-163349

Perhaps we need more dark reflections so the gold looks glossy. It still looks matte.