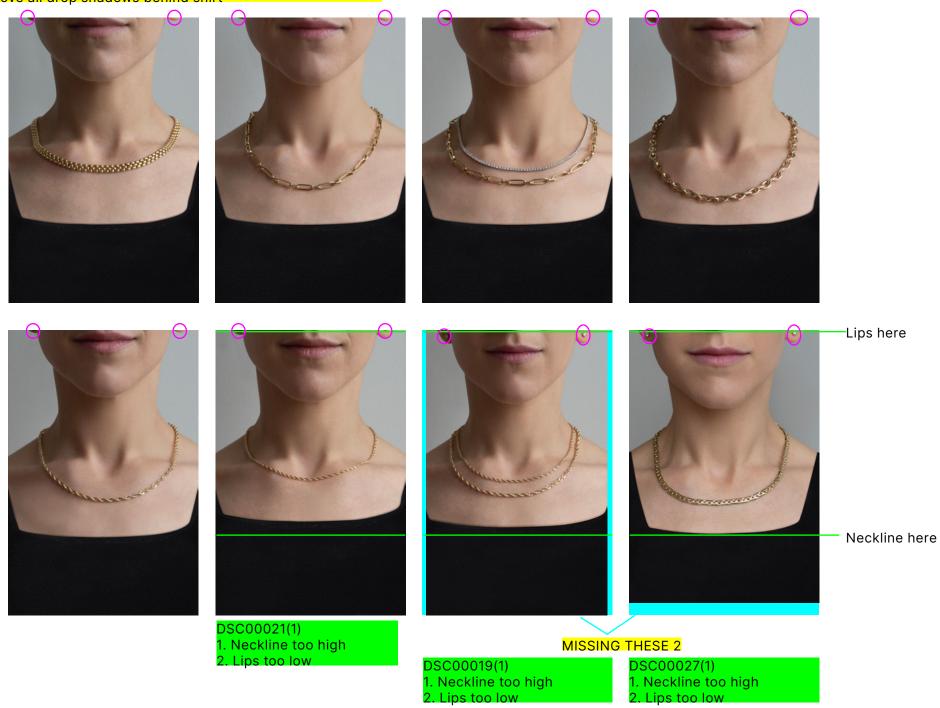

## CHAINS

1. Remove ears 2. Remove all drop shadows behind shirt

#### References:

Remove fabric texture, make background flat olive green tone.

Gold colour a little too bright / fake. Reduce brightess

20240216-124857

20240216-132405

DSC00023.jpg

DSC00019(1).jpg

DSC00027(1).jpg