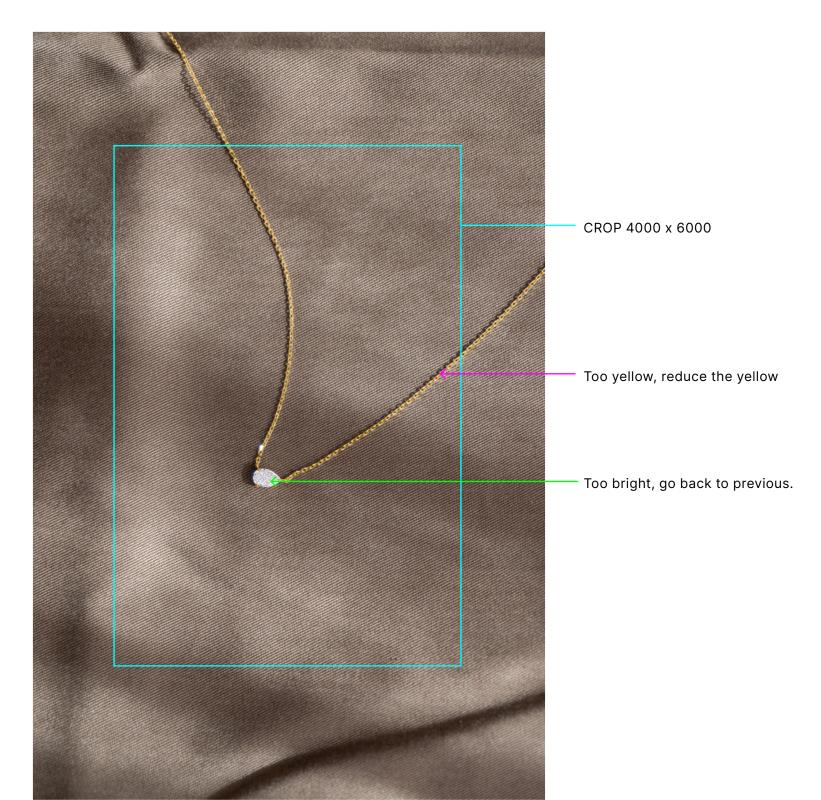

#### MISSING THIS ONE

SOLITAIRE

20240215-154129

MISSING THIS ONE

Diamonds a little too bright. Reduce <u>very slightly</u>

Reduce redness in all of skin

SOLITAIRE

DSC03942