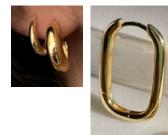

l of skin

SOLITAIRE

DSC03942

#### MISSING THIS ONE



10

SOLITAIRE DSC03442

WRONG CROP





BEZEL

20240215-175014



BEZEL

DSC02224

MISSING THIS ONE



BEZEL

DSC02895

#### MISSING THIS ONE



DSC02875

## MISSING THIS ONE

Again - looks fake, needs skin texture.



20240216-165322

MISSING THIS ONE



16

DSC08818

Perhaps we need more dark reflections so the gold looks glossy. It still looks matte.

References:





Gold too bright



20240216-164924

Perhaps we need more dark reflections so the gold looks glossy. It still looks matte.

### References:





Remove the creases and fabric texture. Match exactly to DSC08818:



Wrong colour, too yellow / too bright

20240216-163349

Perhaps we need more dark reflections so the gold looks glossy. It still looks matte.

References:





20240216-164754

#### MISSING THIS ONE

Perhaps we need more dark reflections so the gold looks glossy. It still looks matte.

#### References:





Remove fabric texture, make background flat olive green tone.

Gold colour a little too bright / fake. Reduce brightess

20240216-124857



20240216-132405











DSC00023.jpg



DSC00019(1).jpg



DSC00027(1).jpg



DSC03942.jpg



20240215-154129.jpg



20240215-144649.jpg



DSC02875.jpg



20240216-165322.jpg



20240216-164754.jpg



DSC02895.jpg







20240216-124857.TIF

20240216-132405.TIF

20240216-132829.TIF

20240216-133511.TIF

20240216-144424.TIF