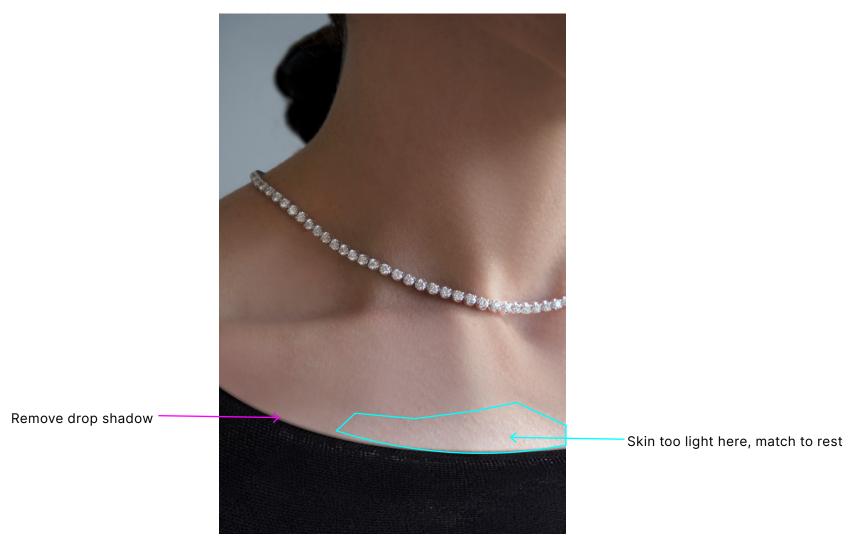

# RREN

All Collections Retouching Notes FEB 2024 TENNIS DSC00140



TENNIS DSC00014



TENNIS

DSC000023

WHERE IS THIS ONE? Crop -11222222222222222222222222222 Remove drop shadow

use DSC00140 shirt

TENNIS DSC03242



# MAKE 4000 X 6000



Remove drop shadow -

## CHAINS

1. Remove ears 2. Remove all drop shadows behind shirt



#### SOLITAIRE

20240215-144506

#### MISSING THIS ONE



SOLITAIRE

20240215-154129

MISSING THIS ONE



Diamonds a little too bright. Reduce <u>very slightly</u>

Reduce redness in all of skin

SOLITAIRE

DSC03942

#### MISSING THIS ONE



10

SOLITAIRE DSC03442

WRONG CROP





BEZEL

20240215-175014



BEZEL

DSC02224

MISSING THIS ONE



BEZEL

DSC02895

#### MISSING THIS ONE



DSC02875

## MISSING THIS ONE

Again - looks fake, needs skin texture.



20240216-165322

MISSING THIS ONE



16

DSC08818

Perhaps we need more dark reflections so the gold looks glossy. It still looks matte.

References:





Gold too bright



20240216-164924

Perhaps we need more dark reflect