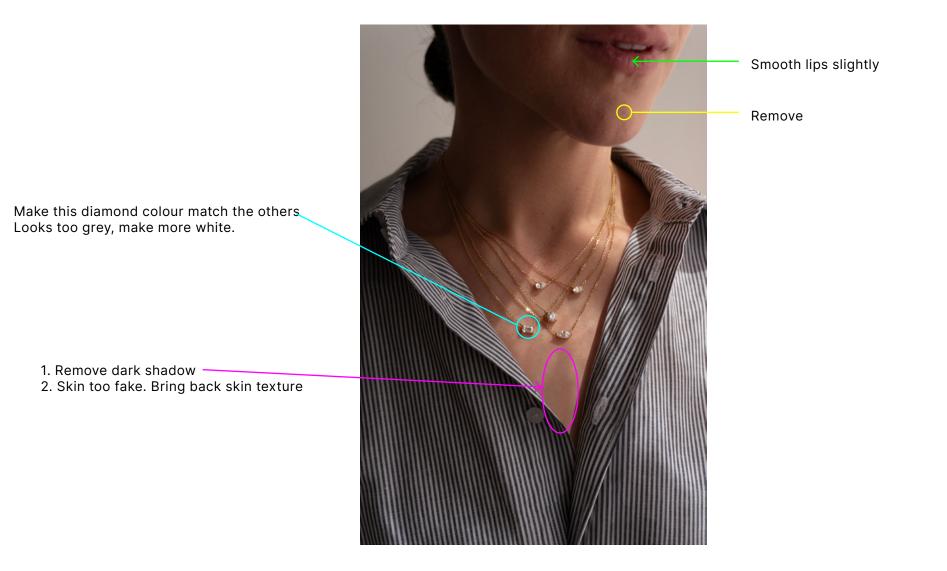

#### MISSING THIS ONE

SOLITAIRE

20240215-154129

MISSING THIS ONE

Diamonds a little too bright. Reduce <u>very slightly</u>

Reduce redness in all of skin

SOLITAIRE

DSC03942