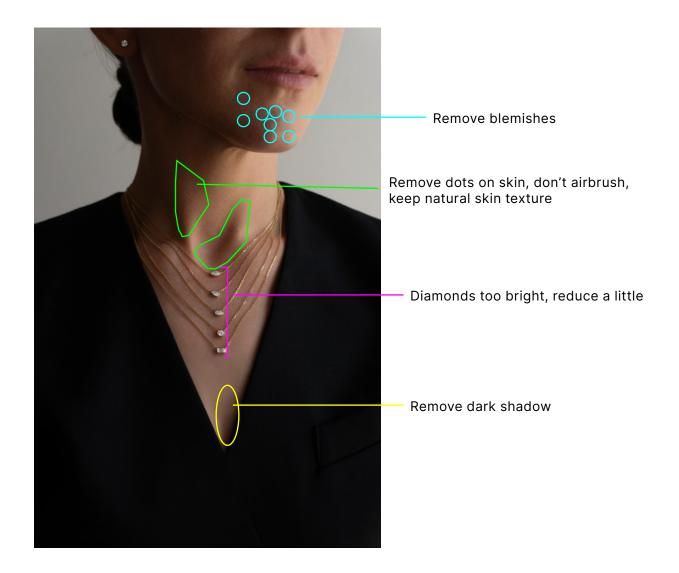

#### MISSING THIS ONE

SOLITAIRE

20240215-154129

MISSING THIS ONE

Diamonds a little too bright. Reduce <u>very slightly</u>

Reduce redness in all of skin

SOLITAIRE

DSC03942