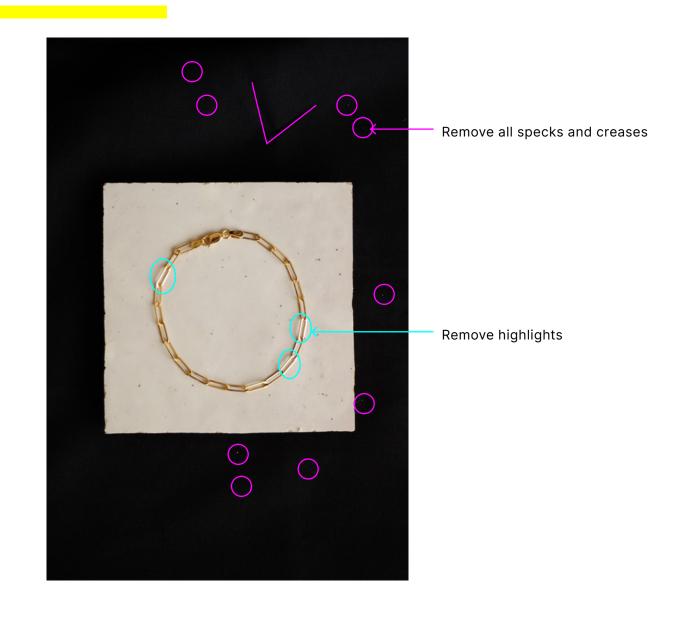

16

DSC08818

Perhaps we need more dark reflections so the gold looks glossy. It still looks matte.

References:





Gold too bright



20240216-164924

Perhaps we need more dark reflections so the gold looks glossy. It still looks matte.

### References:





Remove the creases and fabric texture. Match exactly to DSC08818:



Wrong colour, too yellow / too bright

20240216-163349

Perhaps we need more dark reflections so the gold looks glossy. It still looks matte.

References:





20240216-164754

#### MISSING THIS ONE

Perhaps we need more dark reflections so the gold looks glossy. It still looks matte.

#### References:





Remove fabric texture, make background flat olive green tone.

Gold colour a little too bright / fake. Reduce brightess

20240216-124857



20240216-132405











DSC00023.jpg



DSC00019(1).jpg



DSC00027(1).jpg



DSC03942.jpg



20240215-154129.jpg



20240215-144649.jpg



DSC02875.jpg



20240216-165322.jpg



20240216-164754.jpg



DSC02895.jpg







20240216-124857.TIF

20240216-132405.TIF

20240216-132829.TIF

20240216-133511.TIF

20240216-144424.TIF