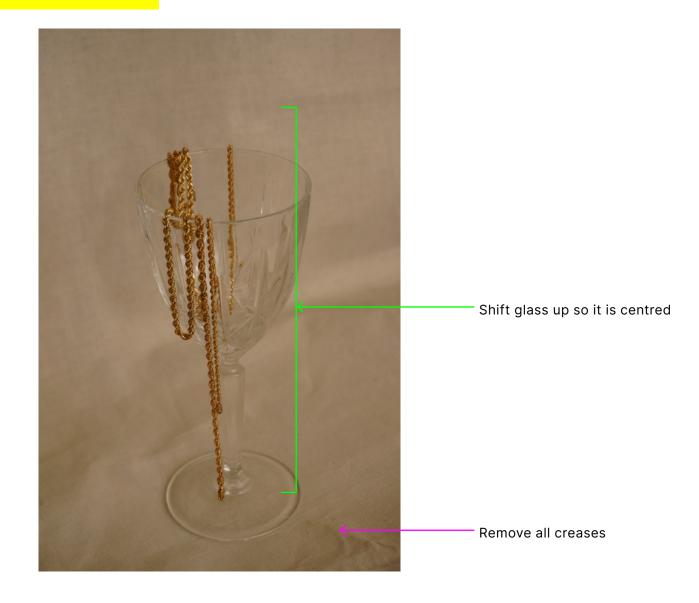

DSC08818

Perhaps we need more dark reflections so the gold looks glossy. It still looks matte.

References:





Gold too bright



20240216-164924

Perhaps we need more dark reflections so the gold looks glossy. It still looks matte.

### References:





Remove the creases and fabric texture. Match exactly to DSC08818:



Wrong colour, too yellow / too bright

20240216-163349

Perhaps we need more dark reflections so the gold looks glossy. It still looks matte.

References:





20240216-164754

#### MISSING THIS ONE

Perhaps we need more dark reflections so the gold looks glossy. It still looks matte.

#### References:





Remove fabric texture, make background flat olive green tone.

Gold colour a little too bright / fake. Reduce brightess

20240216-124857



20240216-132405











DSC00023.jpg



DSC00019(1).jpg



DSC00027(1).jpg



DSC03942.jpg



20240215-154129.jpg



20240215-144649.jpg



DSC02875.jpg



20240216-165322.jpg



20240216-164754.jpg



DSC02895.jpg







20240216-124857.TIF

20240216-132405.TIF

20240216-132829.TIF

20240216-133511.TIF

20240216-144424.TIF