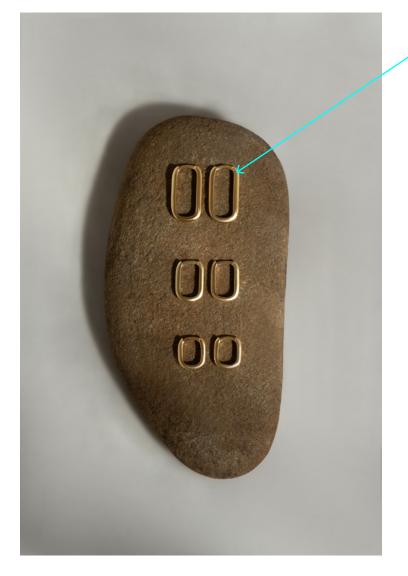

#### MISSING THIS ONE

10

SOLITAIRE DSC03442

WRONG CROP

BEZEL

20240215-175014

BEZEL

DSC02224