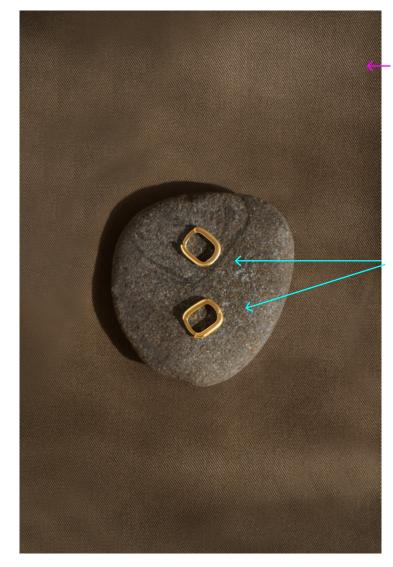

S ONE



BEZEL

DSC02895

#### MISSING THIS ONE



DSC02875

## MISSING THIS ONE

Again - looks fake, needs skin texture.



20240216-165322

MISSING THIS ONE



16

DSC08818

Perhaps we need more dark reflections so the gold looks glossy. It still looks matte.

References:





Gold too bright



20240216-164924

Perhaps we need more dark reflections so the gold looks glossy. It still looks matte.

### References:





Remove the creases and fabric texture. Match exactly to DSC08818:



Wrong colour, too yellow / too bright

20240216-163349

Perhaps we need more dark reflections so the gold looks glossy. It still looks matte.

References:





20240216-164754

#### MISSING THIS ONE

Perhaps we need more dark reflections so the gold looks glossy. It still looks matte.

#### References:





Remove fabric texture, make background flat olive green tone.

Gold colour a little too bright / fake. Reduce brightess

20240216-124857



20240216-132405











DSC00023.jpg



DSC00019(1).jpg



DSC00027(1).jpg



DSC03942.jpg



20240215-154129.jpg



20240215-144649.jpg



DSC02875.jpg



20240216-165322.jpg



20240216-164754.jpg



DSC02895.jpg







20240216-124857.TIF

20240216-132405.TIF

20240216-132829.TIF

20240216-133511.TIF

20240216-144424.TIF