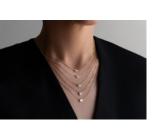

20240216-164924

Perhaps we need more dark reflections so the gold looks glossy. It still looks matte.

### References:





Remove the creases and fabric texture. Match exactly to DSC08818:



Wrong colour, too yellow / too bright

20240216-163349

Perhaps we need more dark reflections so the gold looks glossy. It still looks matte.

References:





20240216-164754

#### MISSING THIS ONE

Perhaps we need more dark reflections so the gold looks glossy. It still looks matte.

#### References:





Remove fabric texture, make background flat olive green tone.

Gold colour a little too bright / fake. Reduce brightess

20240216-124857



20240216-132405











DSC00023.jpg



DSC00019(1).jpg



DSC00027(1).jpg



DSC03942.jpg



20240215-154129.jpg



20240215-144649.jpg



DSC02875.jpg



20240216-165322.jpg



20240216-164754.jpg



DSC02895.jpg







20240216-124857.TIF

20240216-132405.TIF

20240216-132829.TIF

20240216-133511.TIF

20240216-144424.TIF