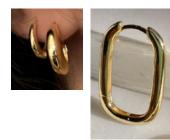

HIS ONE



BEZEL

DSC02895

#### MISSING THIS ONE



DSC02875

## MISSING THIS ONE

Again - looks fake, needs skin texture.



20240216-165322

MISSING THIS ONE



16

DSC08818

Perhaps we need more dark reflections so the gold looks glossy. It still looks matte.

References:





Gold too bright



20240216-164924

Perhaps we need more dark reflections so the gold looks glossy. It still looks matte.

### References:





Remove the creases and fabric texture. Match exactly to DSC08818:



Wrong colour, too yellow / too bright

20240216-163349

Perhaps we need more dark reflections so the gold looks glossy. It still looks matte.

References:





20240216-164754

#### MISSING THIS ONE

Perhaps we need more dark reflections so the gold looks glossy. It still looks matte.

#### References:





Remove fabric texture, make background flat olive green tone.

Gold colour a little too bright / fake. Reduce brightess

20240216-124857



20240216-132405











DSC00023.jpg



DSC00019(1).jpg



DSC00027(1).jpg



DSC03942.jpg



20240215-154129.jpg



20240215-144649.jpg



DSC02875.jpg



20240216-165322.jpg



20240216-164754.jpg



DSC02895.jpg







20240216-124857.TIF

20240216-132405.TIF

20240216-132829.TIF

20240216-133511.TIF

20240216-144424.TIF