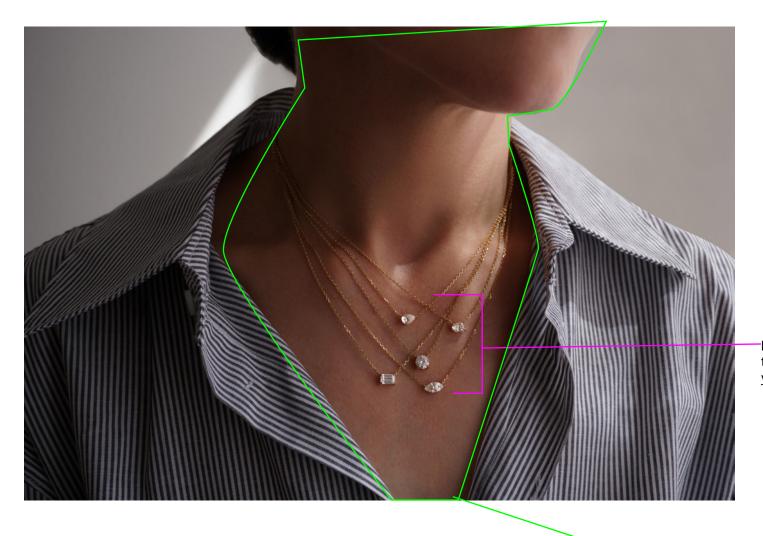

# RREN

All Collections Retouching Notes FEB 2024 TENNIS DSC00140



TENNIS DSC00014



TENNIS

DSC000023

WHERE IS THIS ONE? Crop -11222222222222222222222222222 Remove drop shadow

use DSC00140 shirt

TENNIS DSC03242



# MAKE 4000 X 6000



Remove drop shadow -

## CHAINS

1. Remove ears 2. Remove all drop shadows behind shirt



#### SOLITAIRE

20240215-144506

#### MISSING THIS ONE



SOLITAIRE

20240215-154129

MISSING THIS ONE



Diamonds a little too bright. Reduce <u>very slightly</u>

Reduce redness in all of skin

SOLITAIRE

DSC03942

#### MISSING THIS ONE



10

SOLITAIRE DSC03442

WRONG CROP





BEZEL

20240215-175014



BEZEL

DSC02224

MISSING THIS ONE



BEZEL

DSC02895

#### MISSING THIS ONE



DSC02875

## MISSING THIS ONE

Again - looks fake, needs skin texture.



20240216-165322

MISSING THIS ONE



16

DSC08818

Perhaps we need more dark reflections so the gold looks glossy. It still looks matte.

References:





Gold too bright



20240216-164924

Perhaps we need more dark reflections so the gold looks glossy. It still looks matte.

### References:





Remove the creases and fabric texture. Match exactly to DSC08818:



Wrong colour, too yellow / too bright

20240216-163349

Perhaps we need mor