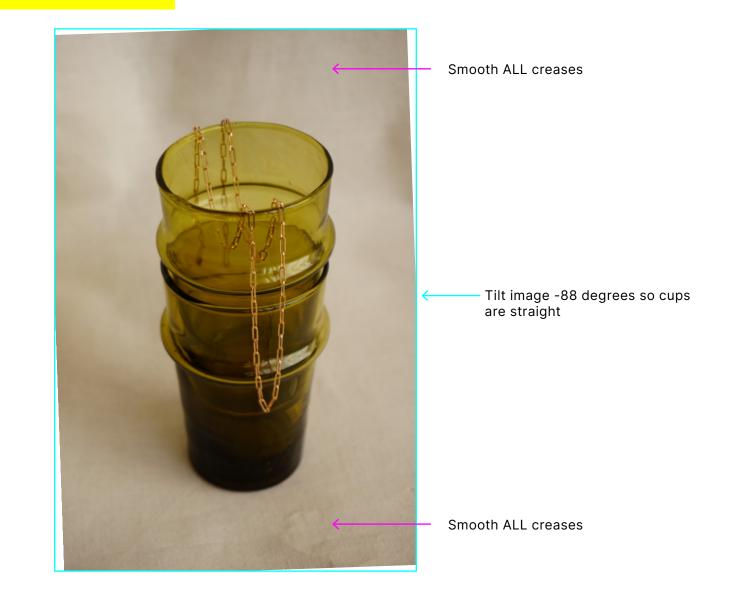

#### References:

Remove fabric texture, make background flat olive green tone.

Gold colour a little too bright / fake. Reduce brightess

20240216-124857

20240216-132405

DSC00023.jpg

DSC00019(1).jpg

DSC00027(1).jpg