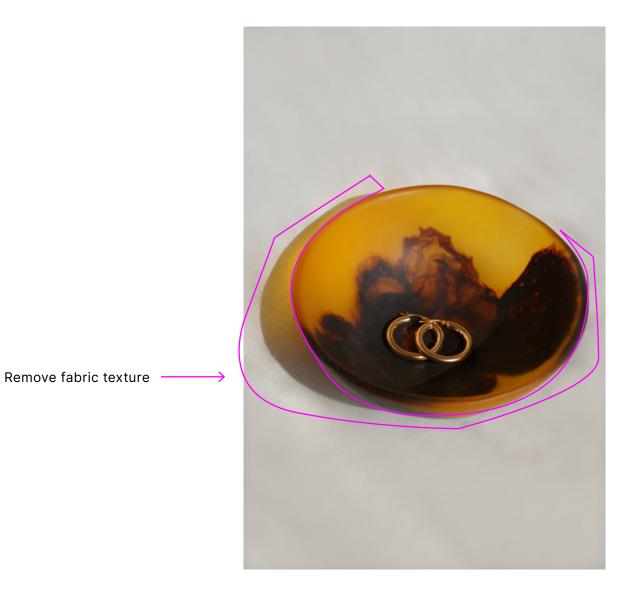

#### References:

Remove fabric texture, make background flat olive green tone.

Gold colour a little too bright / fake. Reduce brightess

20240216-124857

20240216-132405

DSC00023.jpg

DSC00019(1).jpg

DSC00027(1).jpg