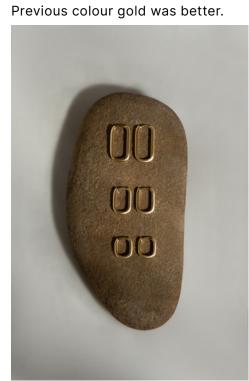

Gold too bright

20240216-164924

Perhaps we need more dark reflections so the gold looks glossy. It still looks matte.