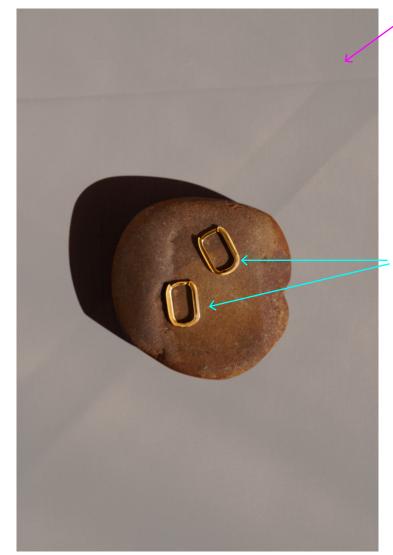

. Remove all drop shadows behind shirt



#### SOLITAIRE

20240215-144506

#### MISSING THIS ONE



SOLITAIRE

20240215-154129

MISSING THIS ONE



Diamonds a little too bright. Reduce <u>very slightly</u>

Reduce redness in all of skin

SOLITAIRE

DSC03942

#### MISSING THIS ONE



10

SOLITAIRE DSC03442

WRONG CROP





BEZEL

20240215-175014



BEZEL

DSC02224

MISSING THIS ONE



BEZEL

DSC02895

#### MISSING THIS ONE



DSC02875

## MISSING THIS ONE

Again - looks fake, needs skin texture.



20240216-165322

MISSING THIS ONE



16

DSC08818

Perhaps we need more dark reflections so the gold looks glossy. It still looks matte.

References:





Gold too bright



20240216-164924

Perhaps we need more dark reflections so the gold looks glossy. It still looks matte.

### References:





Remove the creases and fabric texture. Match exactly to DSC08818:



Wrong colour, too yellow / too bright

20240216-163349

Perhaps we need more dark reflections so the gold looks glossy. It still looks matte.

References:





20240216-164754

#### MISSING THIS ONE

Perhaps we need more dark reflections so the gold looks glossy. It still looks matte.

#### References:





Remove fabric texture, make background flat olive green tone.

Gold colour a little too bright / fake. Reduce brightess

20240216-124857



20240216-132405











DSC00023.jpg



DSC00019(1).jpg



DSC00027(1).jpg



DSC03942.jpg



20240215-154129.jpg



20240215-144649.jpg



DSC02875.jpg



20240216-165322.jpg



20240216-164754.jpg



DSC02895.jpg







20240216-124857.TIF

20240216-132405.TIF

20240216-1328