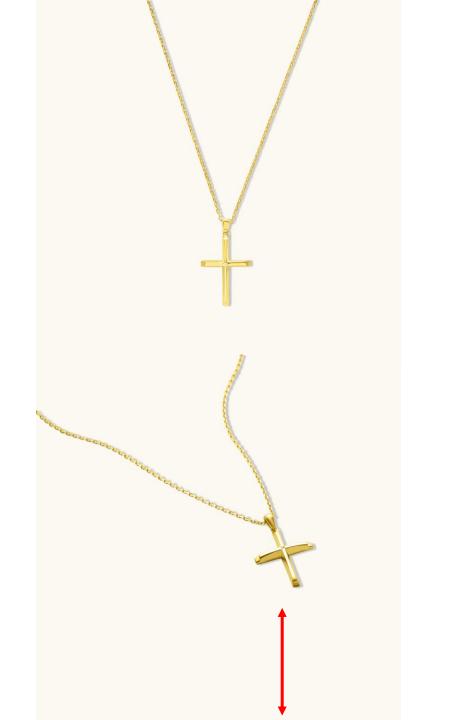

## Please center the position.

The position of the necklace doesn't look properly. Could you please position it again, we don't want to see lots of blank space. (Tried to show with red arrow)

Chain still has some dark areas. Please fix it. The main problem is on the diamond. It doesn't seem clear and it should shine brighter.