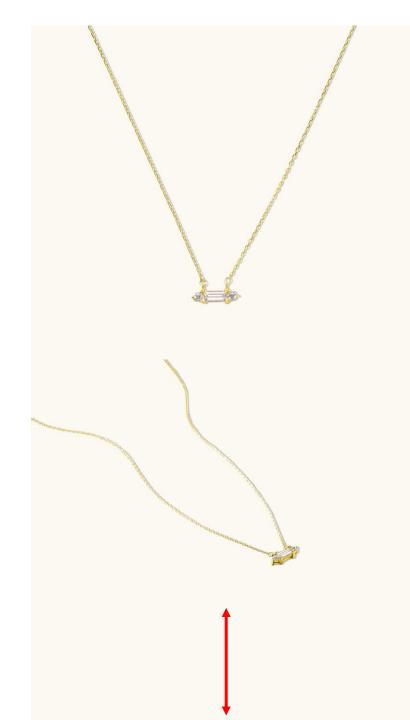

Chain still has some dark areas. Please fix it. The main problem is on the diamond. It doesn't seem clear and it should shine brighter. Diamond has 3 parts. One is on the left, second (bigger one) is on the middle and the right one.

The second pic looks much better. Especially chain but our comments above is also valid for this as well. Please retouch again the diamond. The position of the necklace doesn't look properly. Could you please position it again, we don't want to see lots of blank space. (Tried to show with red arrow)