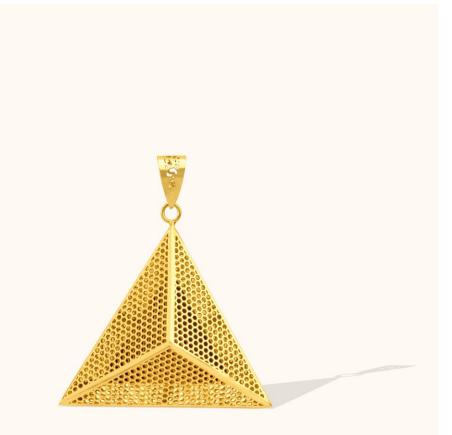

All 3 must have same gold tone. There is a minor difference between the color tones. Please fix it. Please also use the last updated retouch version of the chain necklace in the picture.

OK. Please only use the last updated retouch version of the chain necklace in the picture.