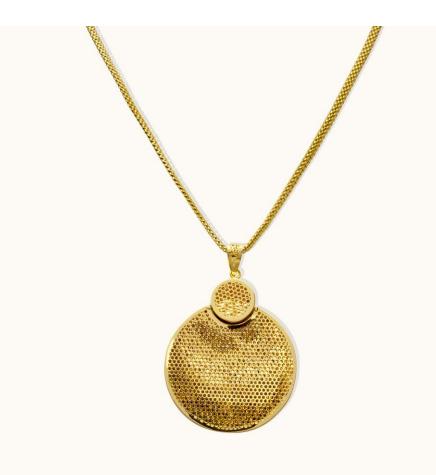

These 2 pictures have different gold tones. Please make the left pic's color tone same as the right picture's gold tone. Please also use the last updated retouch version of the chain necklace in the picture. Rest of it looks wonderful. Thanks.