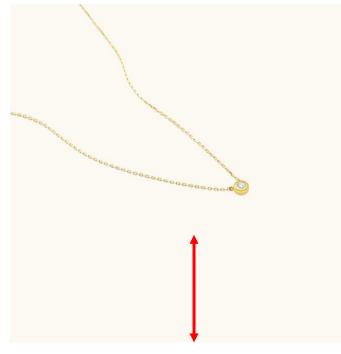

## Please center the position.

The position of the necklace doesn't look properly. Could you please position it again, we don't want to see lots of blank space. (Tried to show with red arrow)

Chain still has some dark areas. Please fix it. The main problem is on the diamond. It doesn't seem clear and it should shine brighter.

The second pic looks much better.Please retouch again the diamond. It should shine brighter. The position of the necklace doesn't look properly. Could you please position it again, we don't want to see lots of blank space. (Tried to show with red arrow)