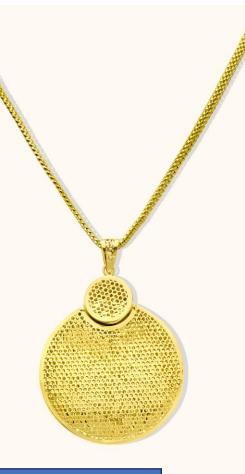

These 2 pictures have different gold tones. Please make the left pic's color tone same as the right picture's gold tone. Please also use the last updated retouch version of the chain necklace in the picture. Rest of it looks wonderful. Thanks.