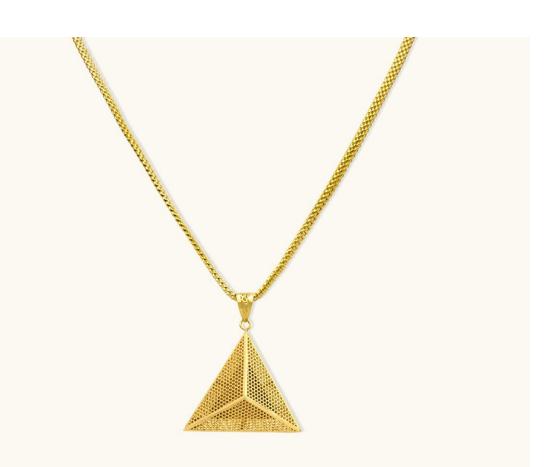

All 3 must have same gold tone. There is a minor difference between the color tones. Please fix it. Please also use the last updated retouch version of the chain necklace in the picture.

OK. Please only use the last updated retouch version of the chain necklace in the picture.