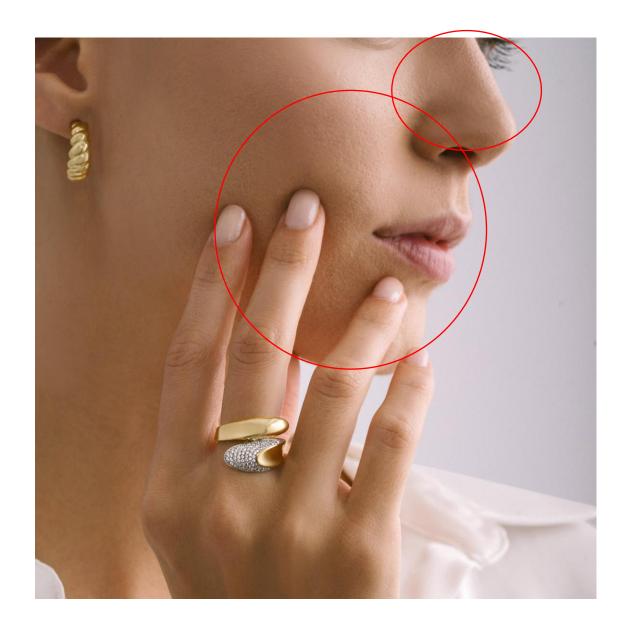

Bracelet is ok but model's face has still some defects. We marked with the red circle.

Earring and ring are ok but model's face has still some defects. We marked with the red circle.

Please clear the dark spots that we marked on the photo

Earring is ok, please retouch the marked area. We still some defects and tiny hairs

Jewels are ok but please retouch again model's whole face. Too much foundation and defects on some areas.

Photo is too shiny could you please reduce brightness a litte?