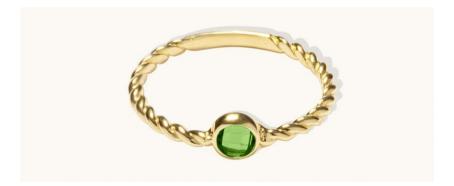

OK

Earring is ok, please retouch the marked area. We still some defects and tiny hairs

Emerald should be the same as shown below. Shinier and lighter green

ОК

Earring is ok but model's face has still some defects. We marked with the red circle.