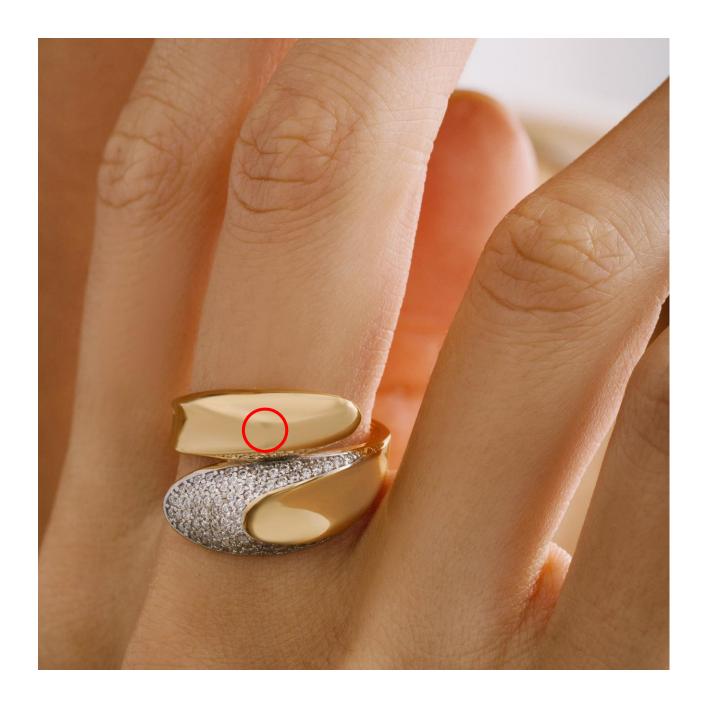

Bracelet is ok but model's face has still some defects. We marked with the red circle.



Earring and ring are ok but model's face has still some defects. We marked with the red circle.







Please clear the dark spots that we marked on the photo



OK



ОК







ОК



OK



Model's face tone looks a little bit fake.( Too much orange) It should be like that tone





Model's face tone looks a little bit fake. (Too much orange) It should be like that tone. It should be same with the previous photo since both belong to the same product.





OK











Earring is ok, please retouch the marked area. We still some defects and tiny hairs



Emerald should be the same as shown below. Shinier and lighter green





ОК



Earring is ok but model's face has still some defects. We marked with the red circle.



Earring is ok, please retouch the marked area. We still some defects and tiny hairs





Jewels are ok but please retouch again model's whole face. Too much foundation and