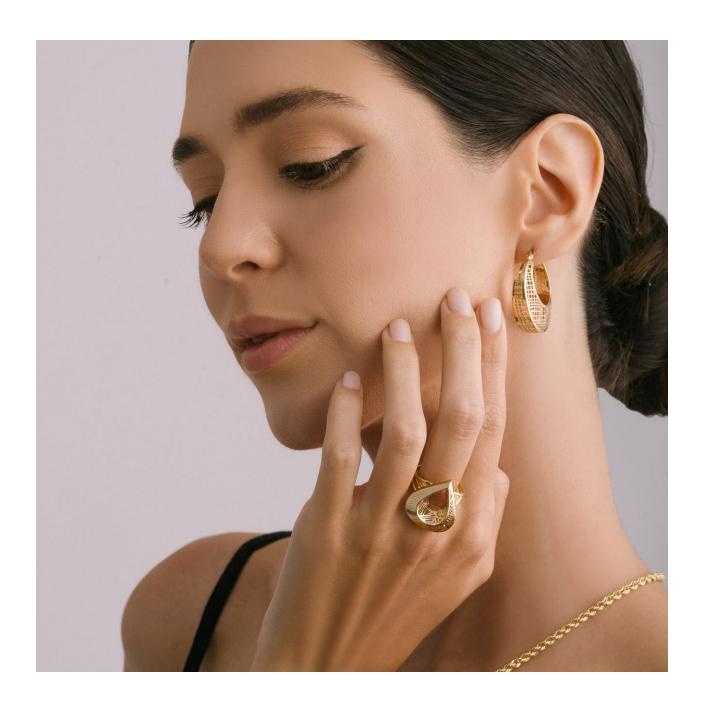

OK

Earring is ok, please retouch the marked area. We still some defects and tiny hairs

Emerald should be the same as shown below. Shinier and lighter green

ОК

Earring is ok but model's face has still some defects. We marked with the red circle.

Earring is ok, please retouch the marked area. We still some defects and tiny hairs

Jewels are ok but please retouch again model's whole face. Too much foundation and defects on some areas.

Photo is too shiny could you please reduce brightness a litte?