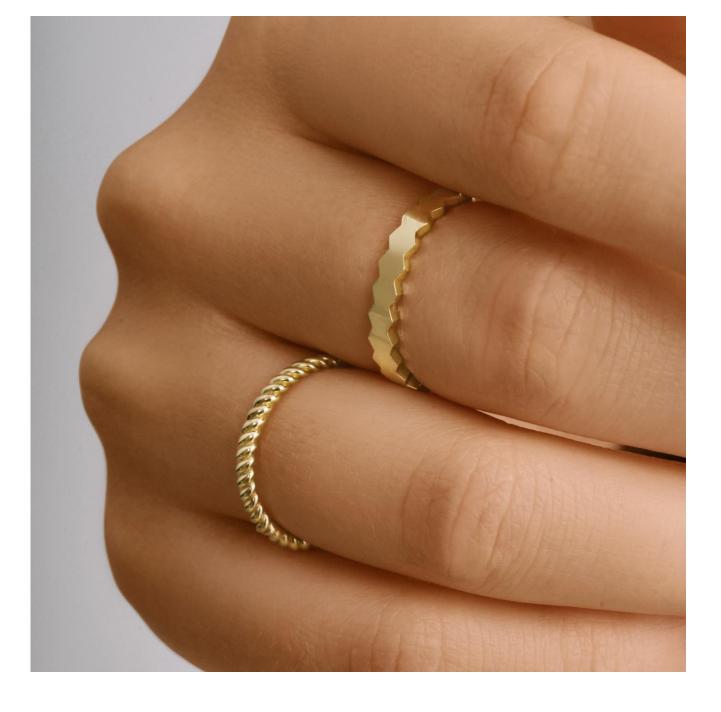

Earring is ok, please retouch the marked area. We still some defects and tiny hairs

Jewels are ok but please retouch again model's whole face. Too much foundation and defects on some areas.

Photo is too shiny could you please reduce brightness a litte?