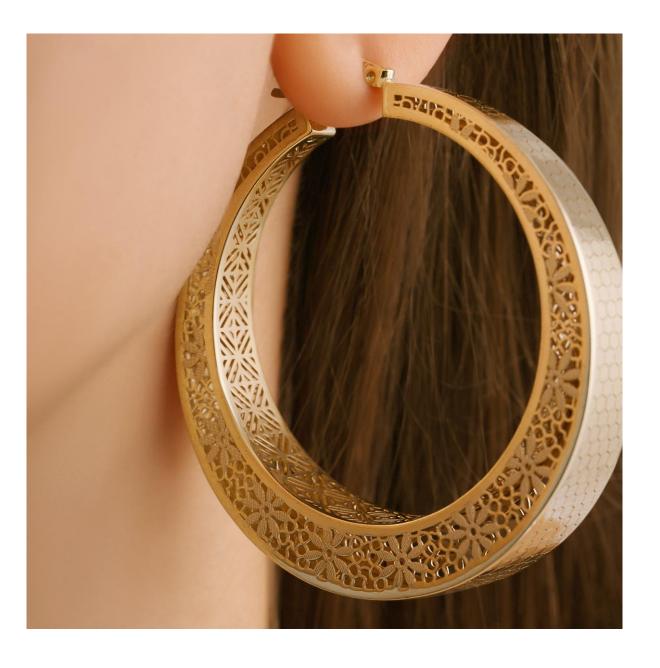

OK

Earring is ok, please retouch the marked area. We still some defects and tiny hairs

Emerald should be the same as shown below. Shinier and lighter green

ОК

Earring is ok but model's face has still some defects. We marked with the red circle.