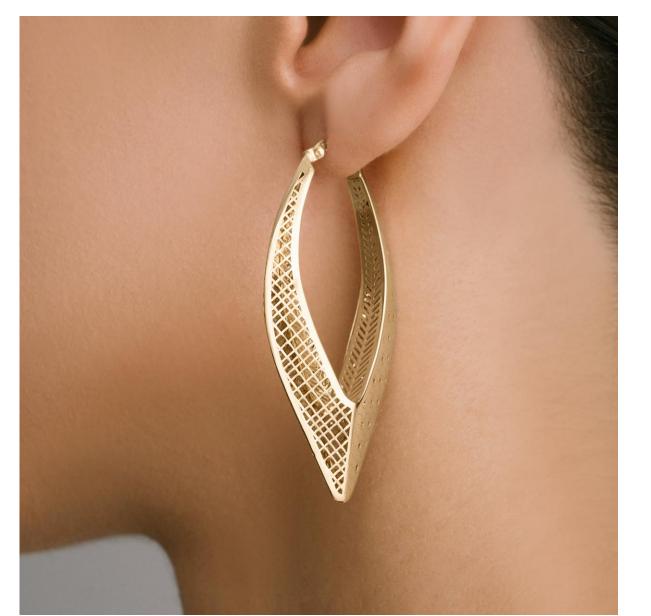

OK

Earring is ok, please retouch the marked area. We still some defects and tiny hairs

Emerald should be the same as shown below. Shinier and lighter green

ОК

Earring is ok but model's face has still some defects. We marked with the red circle.