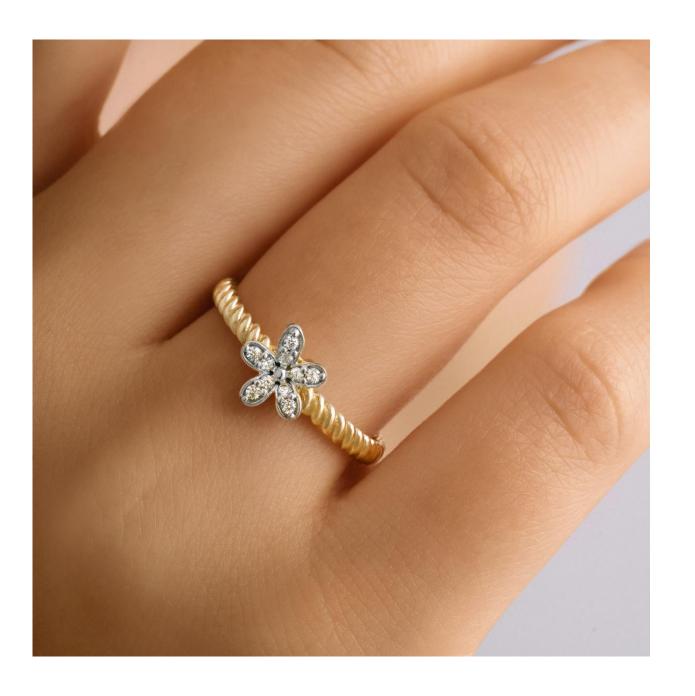

Bracelet is ok but model's face has still some defects. We marked with the red circle.



Earring and ring are ok but model's face has still some defects. We marked with the red circle.







Please clear the dark spots that we marked on the photo



OK



ОК







ОК



OK



Model's face tone looks a little bit fake.( Too much orange) It should be like that tone





Model's face tone looks a little bit fake. (Too much orange) It should be like that tone. It should be same with the previous photo since both belong to the same product.





OK











Earring is ok, please retouch the marked area. We still some defects and tiny hairs



Emerald should be the same as shown below. Shinier and lighter green





ОК



Earring is ok but model's face has still some defects. We marked with the red circle.



Earring is ok, please retouch the marked area. We still some defects and tiny hairs





Jewels are ok but please retouch again model's whole face. Too much foundation and defects on some areas.



Photo is too shiny could you please reduce bri