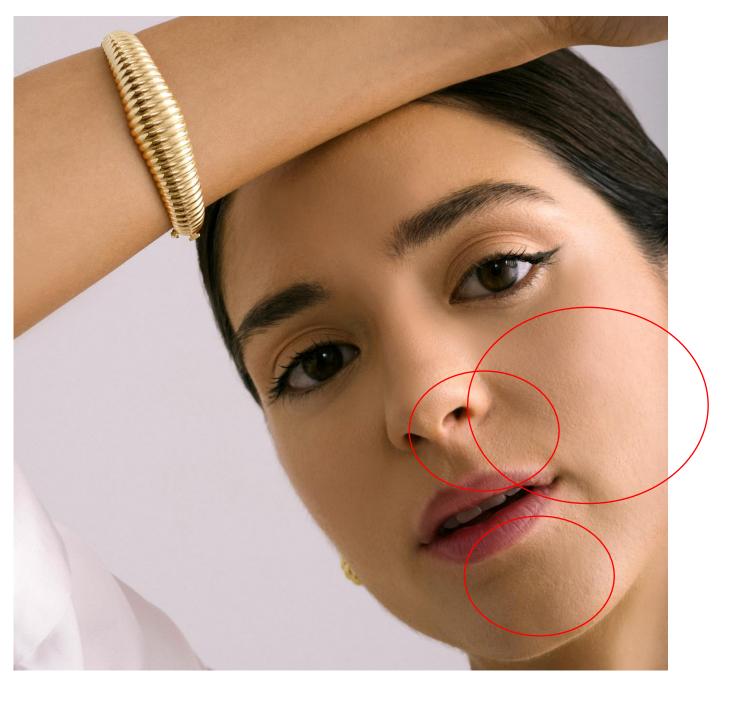

Bracelet is ok but model's face has still some defects. We marked with the red circle.

Earring and ring are ok but model's face has still some defects. We marked with the red circle.

Please clear the dark spots that we marked on the photo

OK

Earring is ok, please retouch the marked area. We still some defects and tiny hairs

Emerald should be the same as shown below. Shinier and lighter green

ОК

Earring is ok but model's face has still some defects. We marked with the red circle.