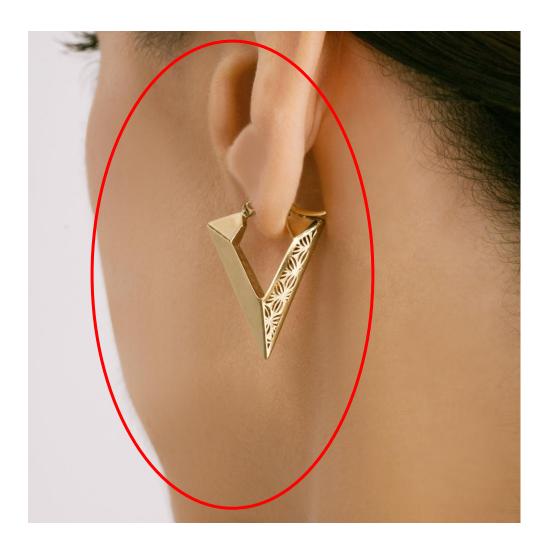

Bracelet is ok but model's face has still some defects. We marked with the red circle.

Earring and ring are ok but model's face has still some defects. We marked with the red circle.

Please clear the dark spots that we marked on the photo

OK

Earring is ok, please retouch the marked area. We still some defects and tiny hairs

Emerald should be the same as shown below. Shinier and lighter green

ОК

Earring is ok but model's face has still some defects. We marked with the red circle.