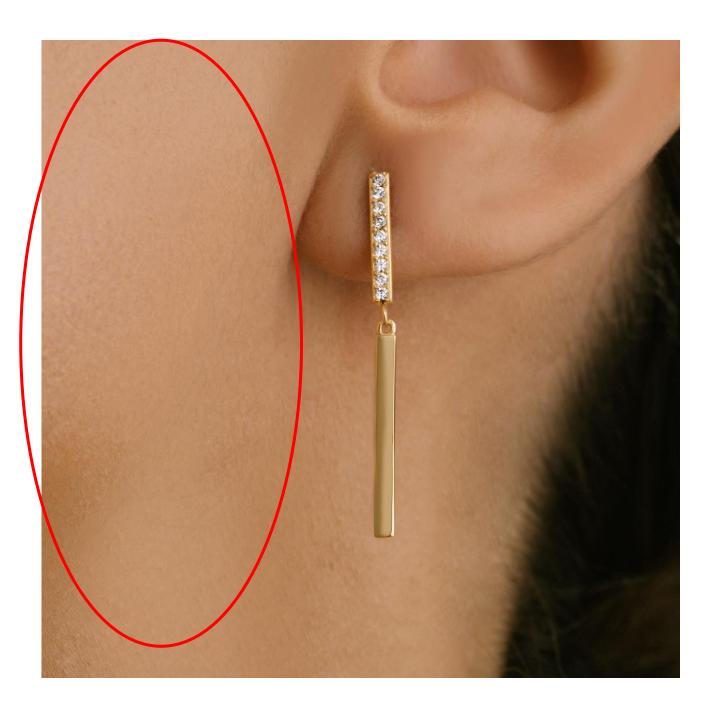

Bracelet is ok but model's face has still some defects. We marked with the red circle.

Earring and ring are ok but model's face has still some defects. We marked with the red circle.

Please clear the dark spots that we marked on the photo

OK

Earring is ok, please retouch the marked area. We still some defects and tiny hairs

Emerald should be the same as shown below. Shinier and lighter green

ОК

Earring is ok but model's face has still some defects. We marked with the red circle.