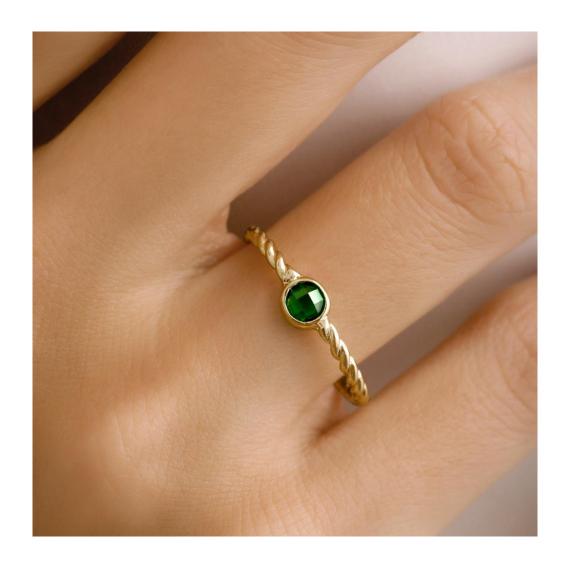

OK

Earring is ok, please retouch the marked area. We still some defects and tiny hairs

Emerald should be the same as shown below. Shinier and lighter green

ОК

Earring is ok but model's face has still some defects. We marked with the red circle.