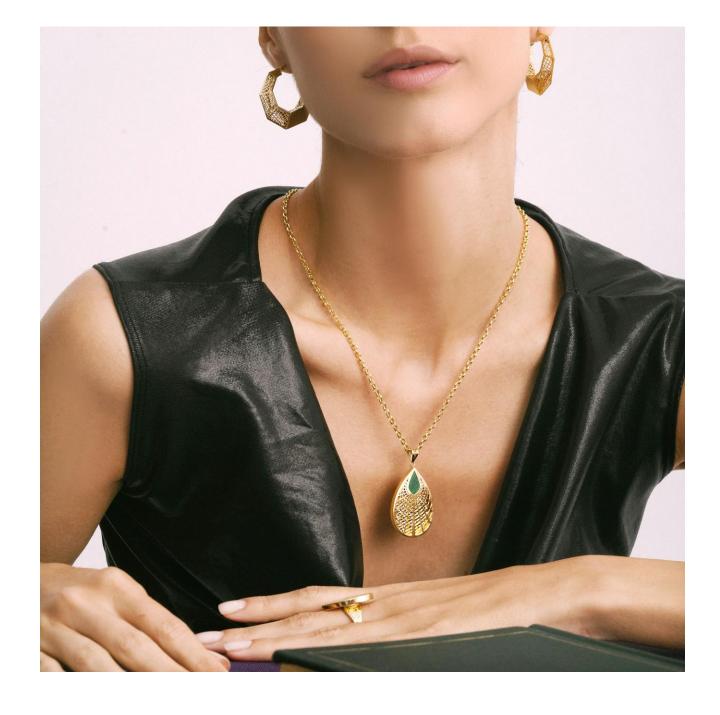

pots that we marked on the photo



OK



ОК







ОК



OK



Model's face tone looks a little bit fake.( Too much orange) It should be like that tone





Model's face tone looks a little bit fake. (Too much orange) It should be like that tone. It should be same with the previous photo since both belong to the same product.





OK











Earring is ok, please retouch the marked area. We still some defects and tiny hairs



Emerald should be the same as shown below. Shinier and lighter green





ОК



Earring is ok but model's face has still some defects. We marked with the red circle.



Earring is ok, please retouch the marked area. We still some defects and tiny hairs





Jewels are ok but please retouch again model's whole face. Too much foundation and defects on some areas.



Photo is too shiny could you please reduce brightness a litte?



We see some hairs on model's face.



Diamonds must shine more