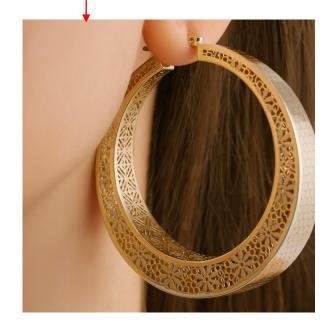

Bracelet is ok but model's face has still some defects. We marked with the red circle.

Earring and ring are ok but model's face has still some defects. We marked with the red circle.

Please clear the dark spots that we marked on the photo