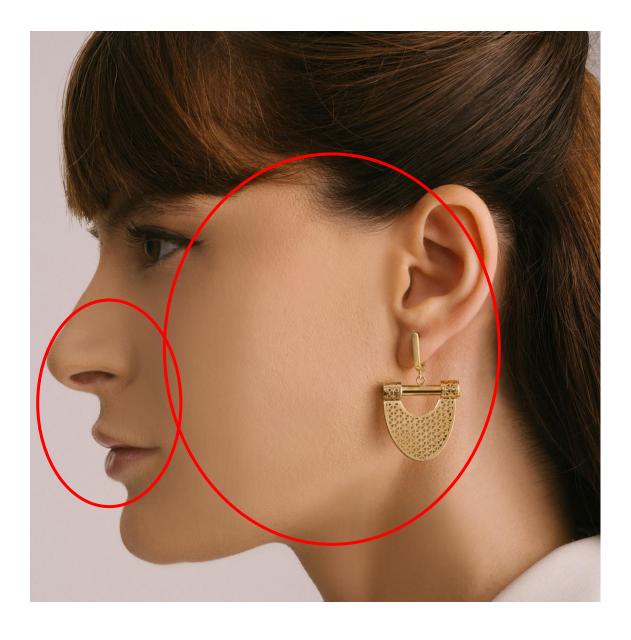

Bracelet is ok but model's face has still some defects. We marked with the red circle.

Earring and ring are ok but model's face has still some defects. We marked with the red circle.

Please clear the dark spots that we marked on the photo