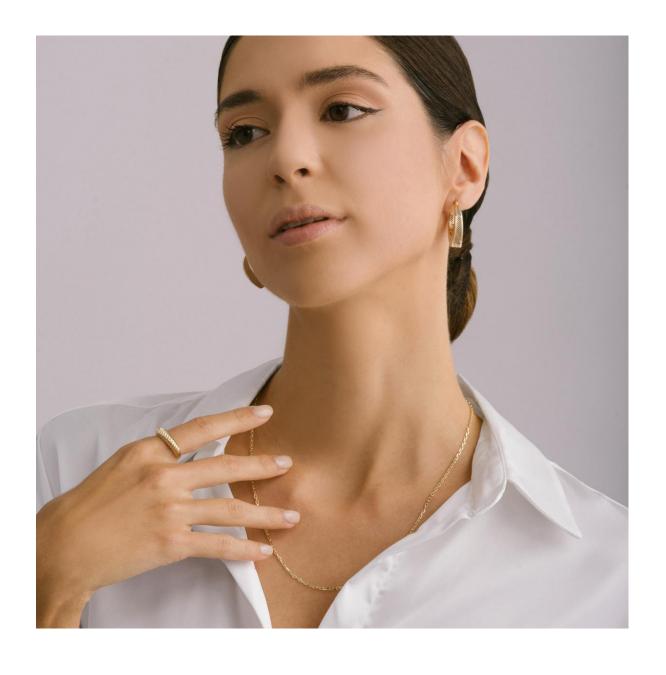

OK

ОК

ОК

OK

Model's face tone looks a little bit fake.( Too much orange) It should be like that tone

Model's face tone looks a little bit fake. (Too much orange) It should be like that tone. It should be same with the previous photo since both belong to the same product.