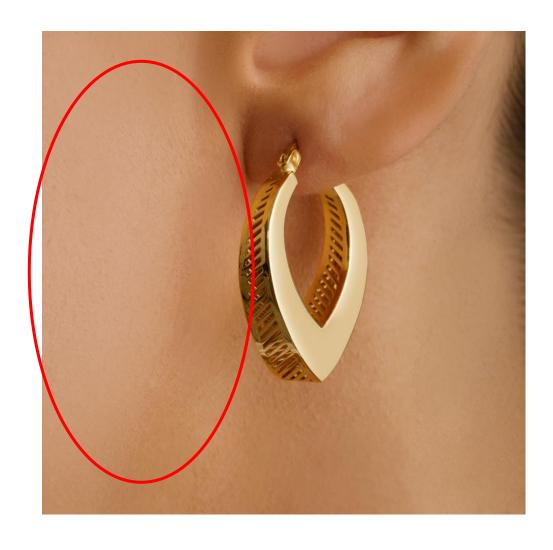

Bracelet is ok but model's face has still some defects. We marked with the red circle.

Earring and ring are ok but model's face has still some defects. We marked with the red circle.

Please clear the dark spots that we marked on the photo

OK

Earring is ok, please retouch the marked area. We still some defects and tiny hairs

Emerald should be the same as shown below. Shinier and lighter green

ОК

Earring is ok but model's face has still some defects. We marked with the red circle.