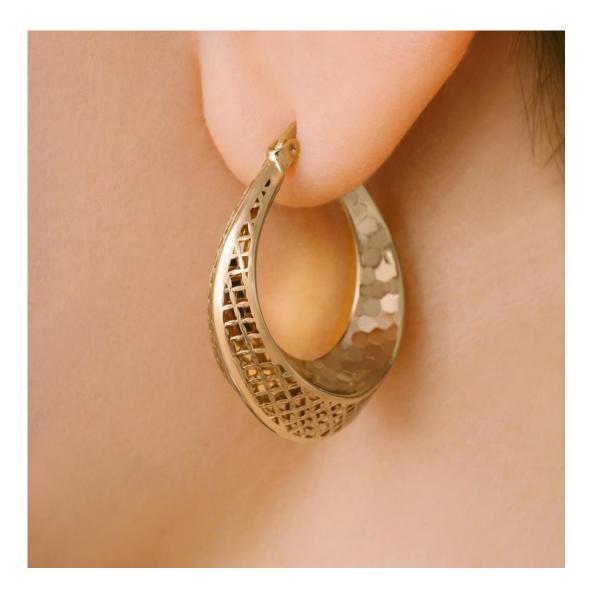

OK

Earring is ok, please retouch the marked area. We still some defects and tiny hairs

Emerald should be the same as shown below. Shinier and lighter green

ОК

Earring is ok but model's face has still some defects. We marked with the red circle.