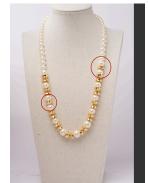

## Retouching notes:

1) all mannequins color must match. Try to match close to this

2) for bracelets pics, remove all clips, tattoos, and extra strands

- 3) try to remove as much black parts as possible
- 4) front shots mannequin needed but the back shots please remove the mannequin and put on white
- 5) for EMSN006-1 the beads were made wrong. I need both sides to match. I've circled the beads that are wrong