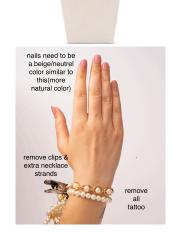

## Retouching notes:

1) all mannequins color must match. Try to match close to this

2) for bracelets pics, remove all clips, tattoos, and extra strands

- 3) try to remove as much black parts as possible
- 4) front shots mannequin needed but the back shots please remove the mannequin and put on white
- 5) for EMSN006-1 the beads were made wrong. I need both sides to match. I've circled the beads that are wrong

- 6)EMSN021-2 I need the top layer white beads to be photoshopped on the bottom image under the gold beads. You will need to probably elongate the necklace bar attachment
- 7) EMSN027-2 I need the bottom white beads and the top image gold beads to be together. Probably need the bar back attachment style. It should be gold beads on top of white beads like in image 1
- 8) emsn028-1 and 2 I need the chain removed so it's just the gold beads. The back shot needs the above attachment style (not the bar) because we are removing the chain
- 9) do all the other shots before messing with the backs that need to be photoshopped. If it's too impossible let me know and we will just not have a back image for those ones. I think they want images by end of week for sure.