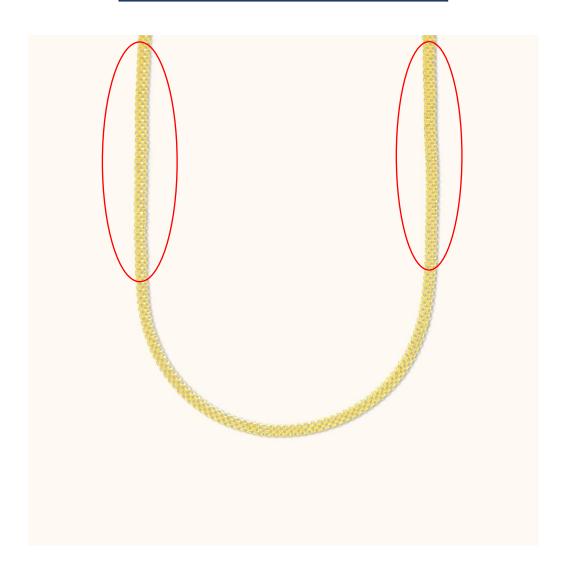

### WEB (366)

Color is OK. But the proportion of the left and right part of the chain doesn't seem ok. Please fix it, I marked the parts in red circles. These parts does not seem straight and please position all the necklaces at the same place. At the bottom part, shadow of the chain seems very dominant.(I marked it blue) Please reduce the shadow

### WEB (384)

Color is OK. But the proportion of the left and right part of the chain doesn't seem ok. Please fix it, I marked the parts in red circles. These parts does not seem straight and please position all the necklaces at the same place.