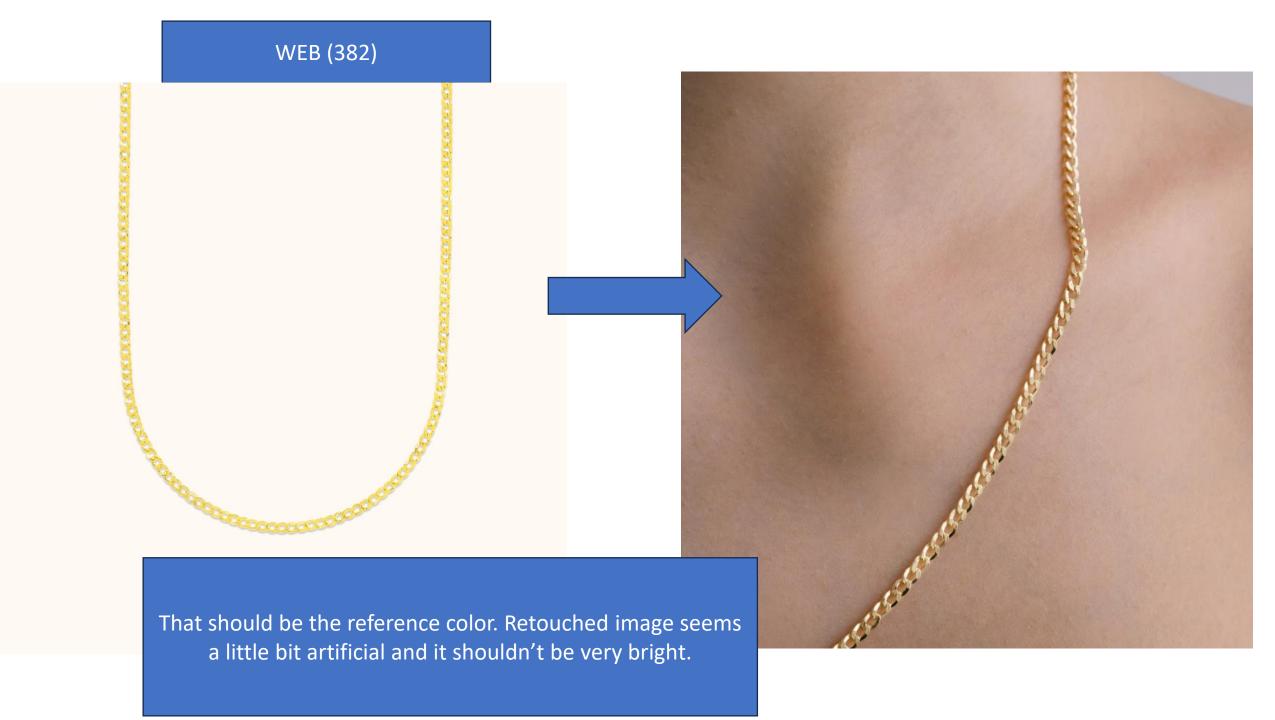

# WEB (372)

That should be the reference color. Please position all the necklaces at the same place.