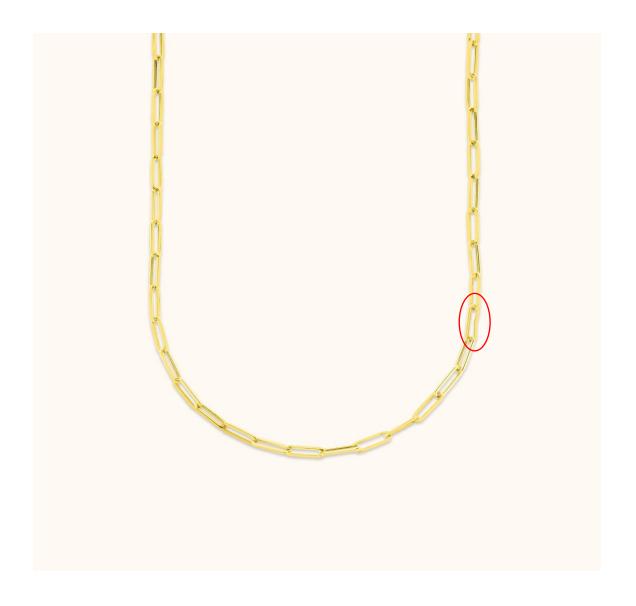

# WEB (370)

Color is OK. There is a defect on one of the chain. I marked it red. Please fix it