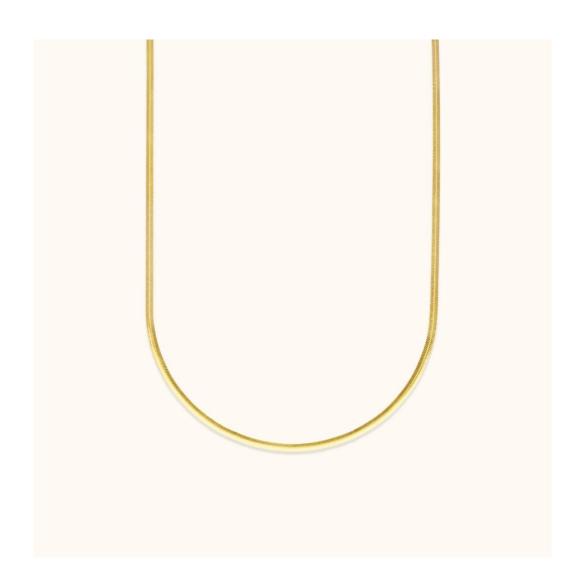

# WEB (383)

Color is OK. At the bottom part, shadow of the chain seems very dominant.(I marked it blue) Please reduce the shadow. The position of the chain looks crooked. Please position it at the center and the distance to left and to right edge should be equal.