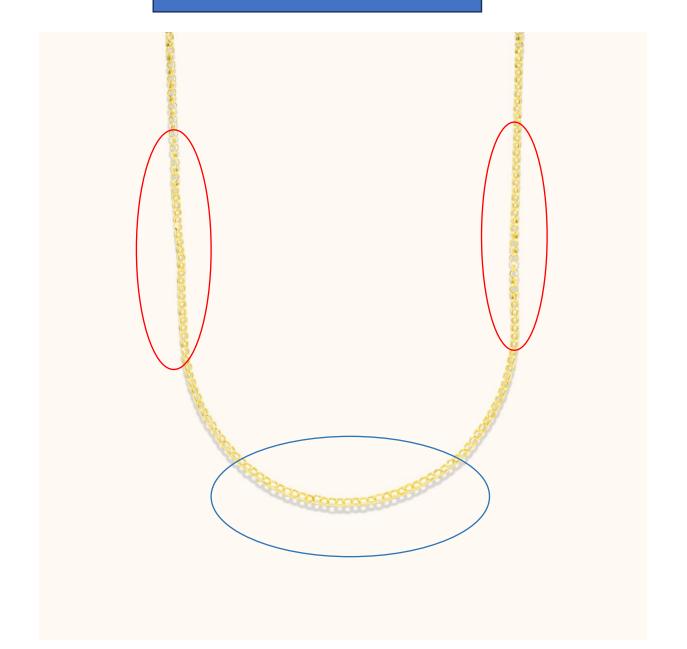

### WEB (366)

Color is OK. But the proportion of the left and right part of the chain doesn't seem ok. Please fix it, I marked the parts in red circles. These parts does not seem straight and please position all the necklaces at the same place. At the bottom part, shadow of the chain seems very dominant.(I marked it blue) Please reduce the shadow

### WEB (384)

Color is OK. But the proportion of the left and right part of the chain doesn't seem ok. Please fix it, I marked the parts in red circles. These parts does not seem straight and please position all the necklaces at the same place.