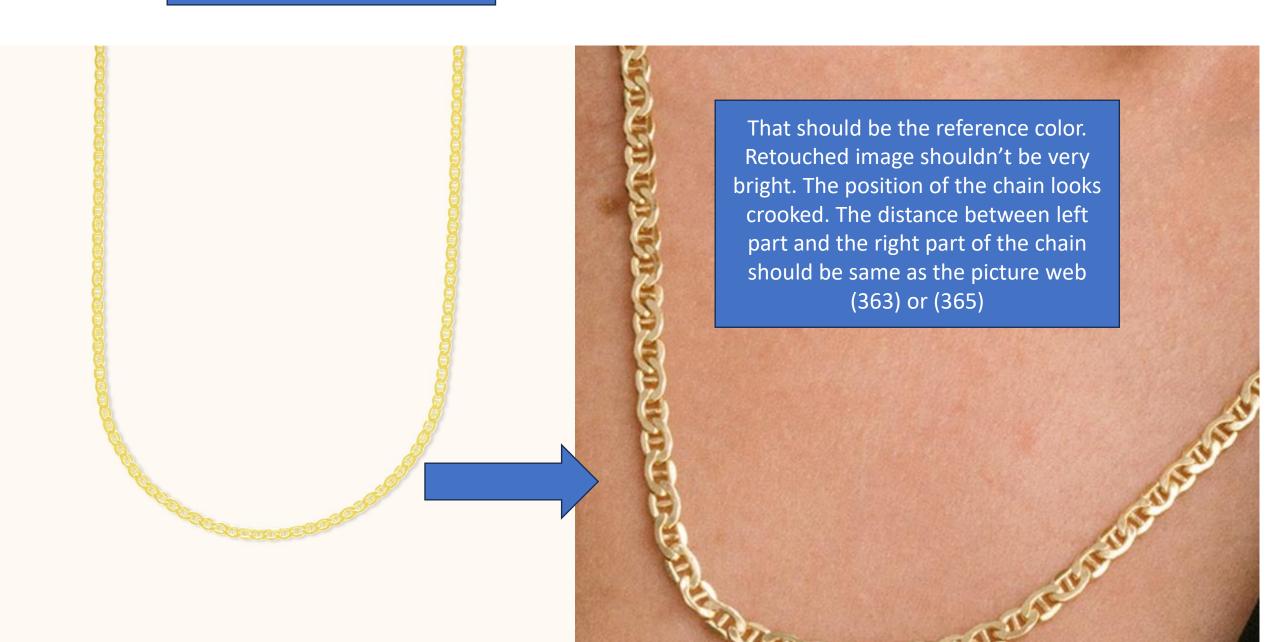

# WEB (372)

That should be the reference color. Please position all the necklaces at the same place.