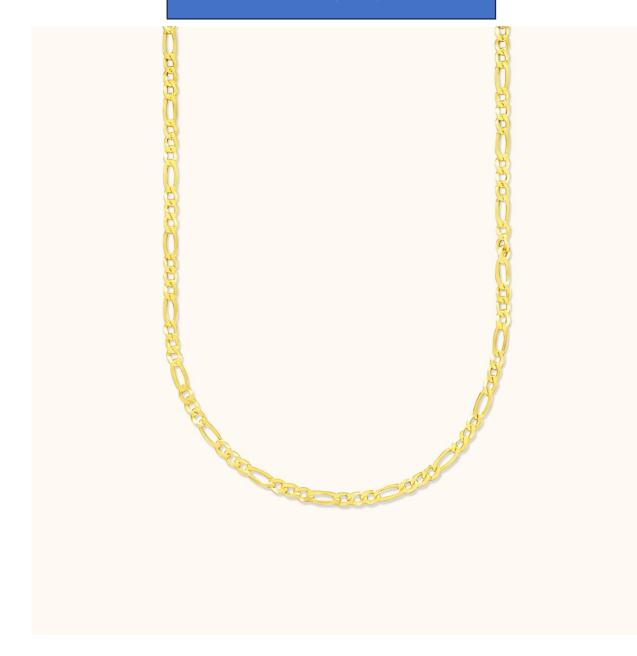

### WEB (375)

OK. Please just position the chain at the center and the distance to left and to right edge should be equal