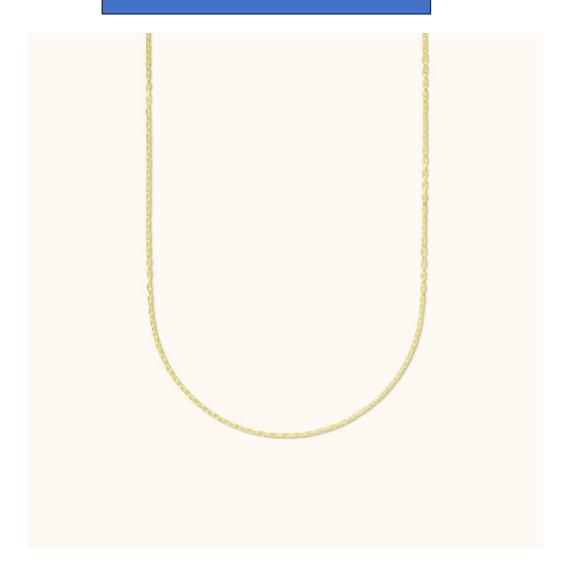

### WEB (362)

# WEB (363)

Color is OK. Please position all the necklaces at the same place.