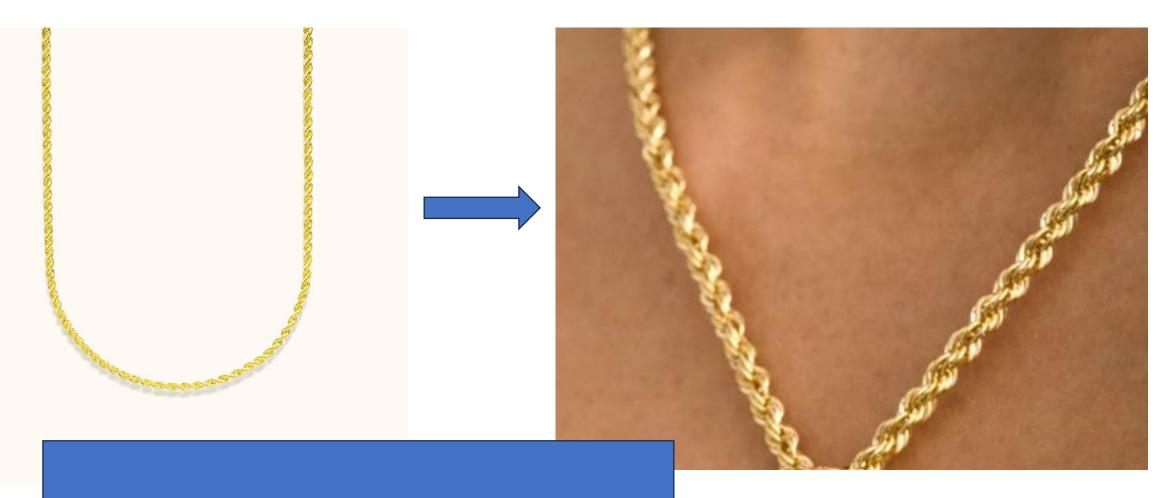

# WEB (372)

That should be the reference color. Please position all the necklaces at the same place.